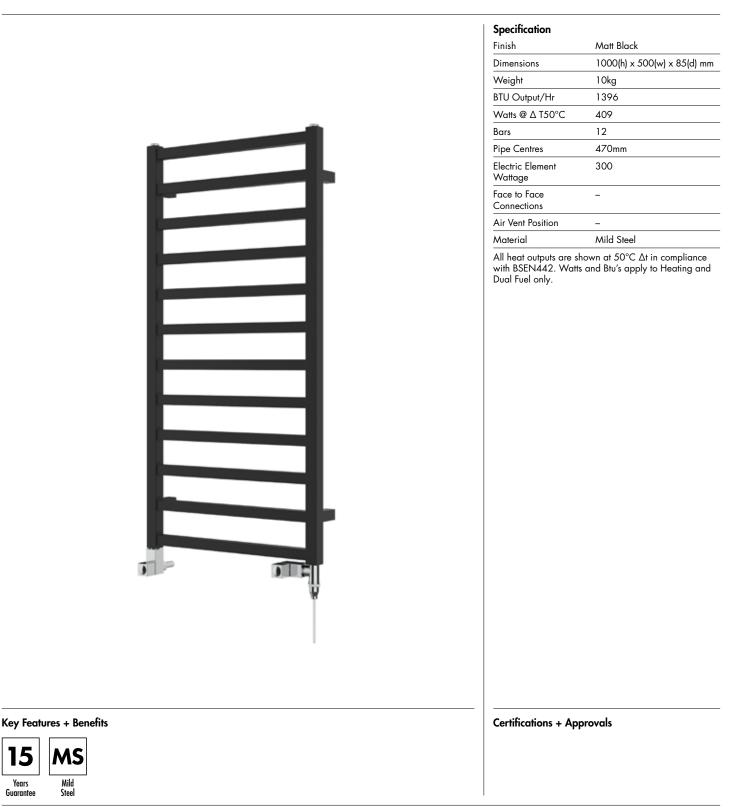

# Nuance 1000 x 500mm Towel Rail (Dual Fuel)

NU1000500MB-HE

### Nuance 1000 x 500mm Towel Rail (Dual Fuel)

NU1000500MB-HE

Nuance\_NU1000500MB-HE\_TDS\_V1

www.instinctproducts.co.uk

470 85 500 70 1000 783 position of element if specified dual energy\*/ electric

\*Dual energy models require a conversion-tee, consult relevant drawing for details.