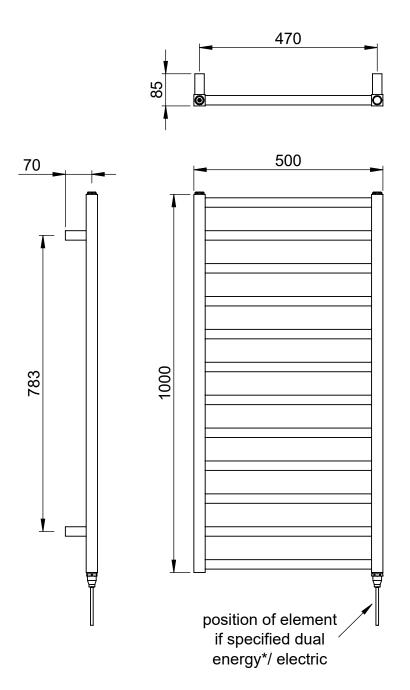

Technical Data Sheet | Designer Towel Rails

Nuance 1000 x 500mm Towel Rail (Electric Only)

NU1000500MB-E

Nuance\_NU1000500MB-E\_TDS\_V1

www.instinctproducts.co.uk

\*Dual energy models require a conversion-tee, consult relevant drawing for details.