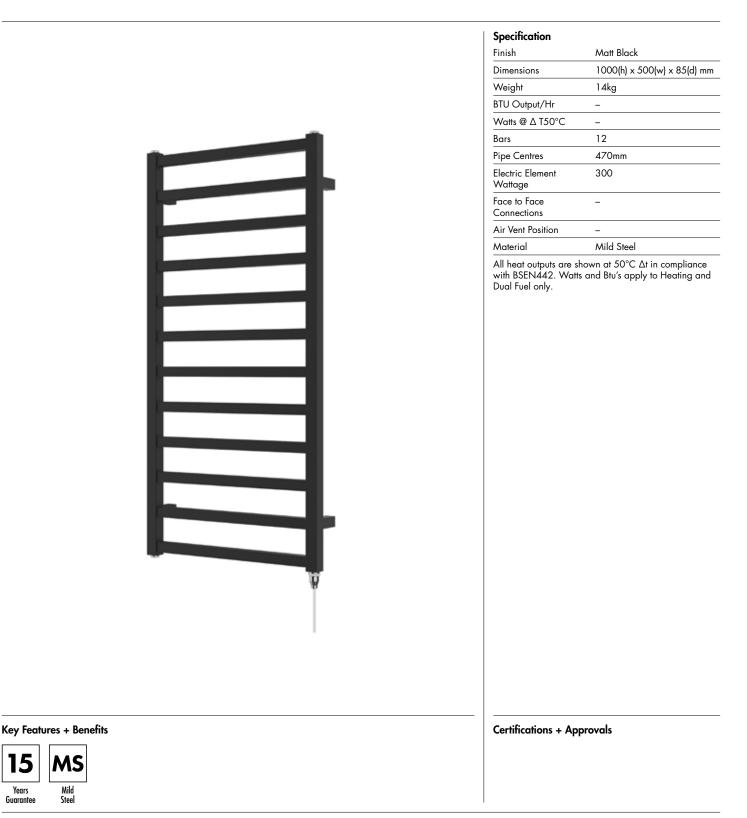

## Nuance 1000 x 500mm Towel Rail (Electric Only) NU1000500MB-E

Technical Data Sheet | Designer Towel Rails

Nuance 1000 x 500mm Towel Rail (Electric Only)

NU1000500MB-E

Nuance\_NU1000500MB-E\_TDS\_V1

www.instinctproducts.co.uk

\*Dual energy models require a conversion-tee, consult relevant drawing for details.