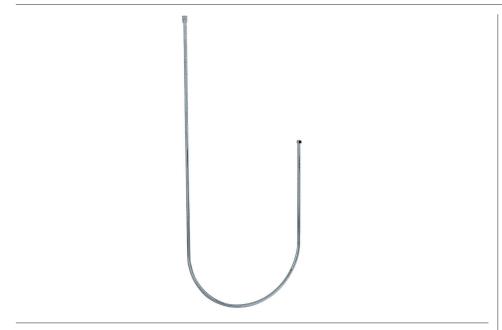

## Nuance / Kiso Standard Shower Hose 2000mm $\,$ INS37030 $\,$

| Specification   |                    |
|-----------------|--------------------|
| Finish          | Chrome             |
| Dimensions      | 22(w) x 2000(d) mm |
| Weight          | 0.39 kg            |
| Hose Length     | 2000mm             |
| Hose Type       | Standard           |
| Hose Connection | ½" Threaded        |
| Hose Bore       | 7mm                |