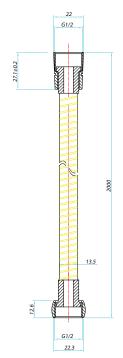

## Nuance / Kiso Standard Shower Hose 2000mm $\,$ INS37030 $\,$

| Specification   |                    |
|-----------------|--------------------|
| Finish          | Chrome             |
| Dimensions      | 22(w) x 2000(d) mm |
| Weight          | 0.39 kg            |
| Hose Length     | 2000mm             |
| Hose Type       | Standard           |
| Hose Connection | ½" Threaded        |
| Hose Bore       | 7mm                |