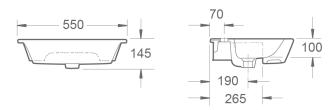

## Nuance Round 550mm Semi Recessed Basin INSWA011

| Specification       |                              |
|---------------------|------------------------------|
| Finish              | White                        |
| Dimensions          | 145(h) x 550(w) x 420(d) mm* |
| Weight              | 12kg                         |
| Basin Material      | Ceramic                      |
| Overflow            | Yes                          |
| Chainstay Hole      | No                           |
| Taphole Positioning | Centre                       |
| Тар                 | Not Included                 |
|                     |                              |

<sup>\*</sup>To suit 210mm depth furniture