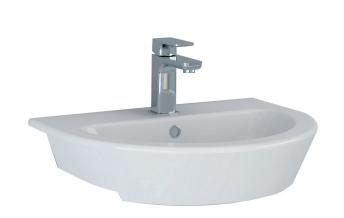

## Nuance Round 550mm Semi Recessed Basin INSWA011

| Specification       |                              |
|---------------------|------------------------------|
| Finish              | White                        |
| Dimensions          | 145(h) x 550(w) x 420(d) mm* |
| Weight              | 12kg                         |
| Basin Material      | Ceramic                      |
| Overflow            | Yes                          |
| Chainstay Hole      | No                           |
| Taphole Positioning | Centre                       |
| Тар                 | Not Included                 |
|                     |                              |