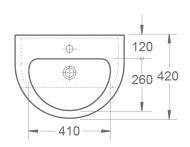

## Nuance Round 550mm Semi Recessed Basin INSWA011

| Specification       |                              |
|---------------------|------------------------------|
| Finish              | White                        |
| Dimensions          | 145(h) x 550(w) x 420(d) mm* |
| Weight              | 12kg                         |
| Basin Material      | Ceramic                      |
| Overflow            | Yes                          |
| Chainstay Hole      | No                           |
| Taphole Positioning | Centre                       |
| Тар                 | Not Included                 |
|                     |                              |

<sup>\*</sup>To suit 210mm depth furniture