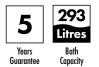

## Nuance 1800 x 860mm Back To Wall Freestanding Bath INST901311

| Specification                        |                                |
|--------------------------------------|--------------------------------|
| Finish                               | White                          |
| Dimensions                           | 580(h) x 1800(w) x 860(d) mm   |
| Weight                               | 47kg                           |
| Bath Type                            | Back to wall freestanding bath |
| Tapholes                             | Cannot be drilled              |
| Water Capacity                       | 293 Litres                     |
| Legs Supplied                        | Yes                            |
| Leg Fixing Type                      | Pre-fitted                     |
| Legs Adjustable                      | Yes                            |
| Bath Surface Material                | Acrylic                        |
| Bath Surface Material<br>Thickness   | 3.5mm                          |
| Waste Supplied                       | Yes                            |
| Overflow Supplied                    | Yes                            |
| Overflow Height                      | 374mm                          |
| Encapsulated Base Board              | Yes                            |
| Base Board Material                  | MDF                            |
| Material Used to Cover<br>Base Board | Fiberglass                     |
|                                      |                                |