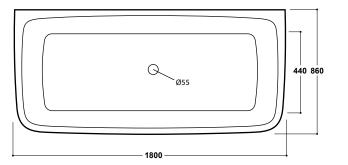

## Nuance 1800 x 860mm Back To Wall Freestanding Bath INST901311

| Specification                        |                                |
|--------------------------------------|--------------------------------|
| Finish                               | White                          |
| Dimensions                           | 580(h) x 1800(w) x 860(d) mm   |
| Weight                               | 47kg                           |
| Bath Type                            | Back to wall freestanding bath |
| Tapholes                             | Cannot be drilled              |
| Water Capacity                       | 293 Litres                     |
| Legs Supplied                        | Yes                            |
| Leg Fixing Type                      | Pre-fitted                     |
| Legs Adjustable                      | Yes                            |
| Bath Surface Material                | Acrylic                        |
| Bath Surface Material<br>Thickness   | 3.5mm                          |
| Waste Supplied                       | Yes                            |
| Overflow Supplied                    | Yes                            |
| Overflow Height                      | 374mm                          |
| Encapsulated Base Board              | Yes                            |
| Base Board Material                  | MDF                            |
| Material Used to Cover<br>Base Board | Fiberglass                     |
|                                      |                                |