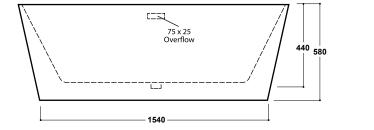

## Nuance 1800 x 860mm Back To Wall Freestanding Bath INST901311

| Specification                        |                                |
|--------------------------------------|--------------------------------|
| Finish                               | White                          |
| Dimensions                           | 580(h) x 1800(w) x 860(d) mm   |
| Weight                               | 47kg                           |
| Bath Type                            | Back to wall freestanding bath |
| Tapholes                             | Cannot be drilled              |
| Water Capacity                       | 293 Litres                     |
| Legs Supplied                        | Yes                            |
| Leg Fixing Type                      | Pre-fitted                     |
| Legs Adjustable                      | Yes                            |
| Bath Surface Material                | Acrylic                        |
| Bath Surface Material<br>Thickness   | 3.5mm                          |
| Waste Supplied                       | Yes                            |
| Overflow Supplied                    | Yes                            |
| Overflow Height                      | 374mm                          |
| Encapsulated Base Board              | Yes                            |
| Base Board Material                  | MDF                            |
| Material Used to Cover<br>Base Board | Fiberglass                     |
|                                      |                                |