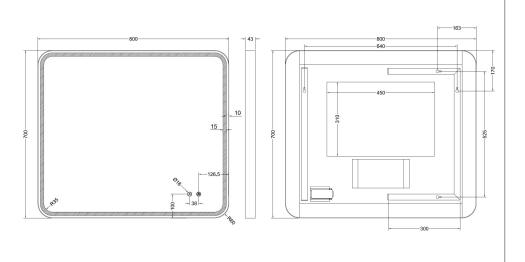

#### Nuance 700 x 800mm LED Illuminated Mirror INSNU800MB

| Specification                          |                            |
|----------------------------------------|----------------------------|
| Finish                                 | Matt Black                 |
| Dimensions                             | 700(h) x 800(w) x 43(d) mm |
| Weight                                 | 9.5kg                      |
| Lighting Type                          | LED                        |
| Colour Changing<br>Technology (CCT)    | Yes                        |
| Switch Location                        | Front – touch sensor       |
| Surface/Recess Fitting                 | Surface                    |
| Carcass/Frame<br>Construction Material | Aluminium rear frame       |
| Carcass/Frame<br>Finish                | Matt Black                 |
| Glass Thickness                        | 5mm                        |