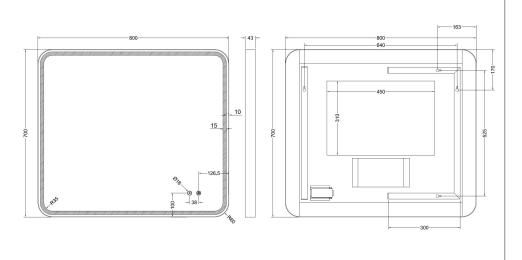

### Nuance 700 x 800mm LED Illuminated Mirror INSNU800GM

| Specification                          |                            |
|----------------------------------------|----------------------------|
| Finish                                 | Gunmetal                   |
| Dimensions                             | 700(h) x 800(w) x 43(d) mm |
| Weight                                 | 9.5kg                      |
| Lighting Type                          | LED                        |
| Colour Changing<br>Technology (CCT)    | Yes                        |
| Switch Location                        | Front – touch sensor       |
| Surface/Recess Fitting                 | Surface                    |
| Carcass/Frame<br>Construction Material | Aluminium rear frame       |
| Carcass/Frame<br>Finish                | Gunmetal                   |
| Glass Thickness                        | 5mm                        |