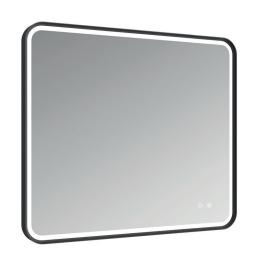

### Nuance 700 x 800mm LED Illuminated Mirror INSNU800GM

| Specification                          |                            |
|----------------------------------------|----------------------------|
| Finish                                 | Gunmetal                   |
| Dimensions                             | 700(h) x 800(w) x 43(d) mm |
| Weight                                 | 9.5kg                      |
| Lighting Type                          | LED                        |
| Colour Changing<br>Technology (CCT)    | Yes                        |
| Switch Location                        | Front – touch sensor       |
| Surface/Recess Fitting                 | Surface                    |
| Carcass/Frame<br>Construction Material | Aluminium rear frame       |
| Carcass/Frame<br>Finish                | Gunmetal                   |
| Glass Thickness                        | 5mm                        |