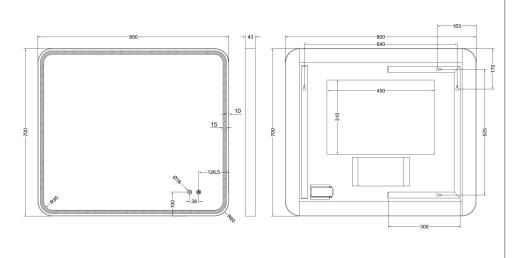

### Nuance 700 x 800mm LED Illuminated Mirror INSNU800BB

| Specification                          |                            |
|----------------------------------------|----------------------------|
| Finish                                 | Brushed Brass              |
| Dimensions                             | 700(h) x 800(w) x 43(d) mm |
| Weight                                 | 9.5kg                      |
| Lighting Type                          | LED                        |
| Colour Changing<br>Technology (CCT)    | Yes                        |
| Switch Location                        | Front – touch sensor       |
| Surface/Recess Fitting                 | Surface                    |
| Carcass/Frame<br>Construction Material | Aluminium rear frame       |
| Carcass/Frame<br>Finish                | Brushed Brass              |
| Glass Thickness                        | 5mm                        |