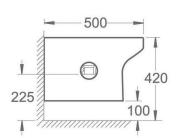

# Nuance Wall Hung Bidet INSNU030

| Finish                         | White                       |
|--------------------------------|-----------------------------|
| Dimensions                     | 420(h) x 360(w) x 500(d) mm |
| Weight                         | 17.2kg                      |
| Fixing Supplied                | Yes                         |
| Fixing Exposed or<br>Concealed | Concealed                   |
| Taphole Positioning            | Centre                      |
| Тар                            | Not included                |
| Overflow                       | Yes                         |
| Open or Closed Back            | Closed                      |
| Antibacterial Protection       | Yes                         |