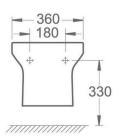

# Nuance Wall Hung Bidet INSNU030

| Finish                         | White                       |
|--------------------------------|-----------------------------|
| Dimensions                     | 420(h) x 360(w) x 500(d) mm |
| Weight                         | 17.2kg                      |
| Fixing Supplied                | Yes                         |
| Fixing Exposed or<br>Concealed | Concealed                   |
| Taphole Positioning            | Centre                      |
| Тар                            | Not included                |
| Overflow                       | Yes                         |
| Open or Closed Back            | Closed                      |
| Antibacterial Protection       | Yes                         |