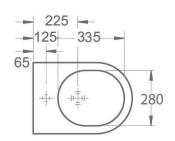

# Nuance Wall Hung Bidet INSNU030

| Finish                         | White                       |
|--------------------------------|-----------------------------|
| Dimensions                     | 420(h) x 360(w) x 500(d) mm |
| Weight                         | 17.2kg                      |
| Fixing Supplied                | Yes                         |
| Fixing Exposed or<br>Concealed | Concealed                   |
| Taphole Positioning            | Centre                      |
| Тар                            | Not included                |
| Overflow                       | Yes                         |
| Open or Closed Back            | Closed                      |
| Antibacterial Protection       | Yes                         |