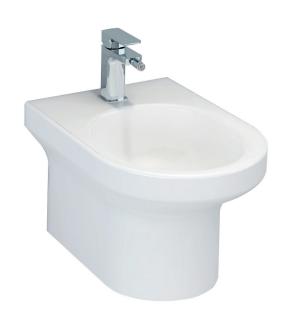

# Nuance Wall Hung Bidet INSNU030

| Finish                         | White                       |
|--------------------------------|-----------------------------|
| Dimensions                     | 420(h) x 360(w) x 500(d) mm |
| Weight                         | 17.2kg                      |
| Fixing Supplied                | Yes                         |
| Fixing Exposed or<br>Concealed | Concealed                   |
| Taphole Positioning            | Centre                      |
| Тар                            | Not included                |
| Overflow                       | Yes                         |
| Open or Closed Back            | Closed                      |
| Antibacterial Protection       | Yes                         |