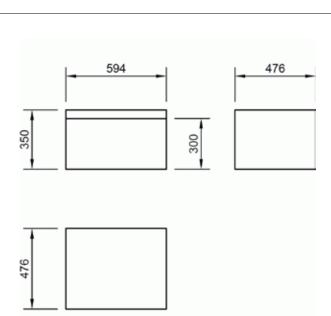

## Nuance 600mm Wall Mounted Single Drawer Basin Unit INSNU021

| Specification                           |                             |
|-----------------------------------------|-----------------------------|
| Finish                                  | Gloss White                 |
| Overall Dimensions<br>(Including Basin) | 350(h) x 594(w) x 476(d) mn |
| Weight                                  | 20.7kg                      |
| Carcass Thickness                       | 18mm                        |
| Carcass Material                        | MDF                         |
| Carcass Finish                          | Wrapped Veneer              |
| Internal Cabinet Colour                 | White                       |
| Plumbing Void                           | 50mm                        |
| Cabinet Fixing Type                     | Wall Mounted                |
| Door / Drawer Finish                    | Wrapped Veneer              |
| Door / Frontal Material                 | MDF                         |
| Number of Doors                         | _                           |
| Number of Drawers                       | One                         |
| Number of Internal<br>Shelves           | _                           |
| Door Handing                            | _                           |
| Hinge / Runner Type                     | Soft close                  |
| Handle / Knob                           | _                           |
| Handle Centres                          | -                           |
| Pre-Drilled /<br>Marked for handles     | -                           |
| Тар                                     | Not included                |