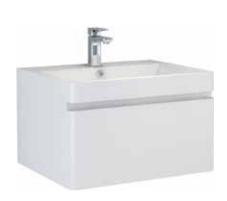

## Nuance 600mm Wall Mounted Single Drawer Basin Unit INSNU021

| Specification                           |                             |
|-----------------------------------------|-----------------------------|
| Finish                                  | Gloss White                 |
| Overall Dimensions<br>(Including Basin) | 350(h) x 594(w) x 476(d) mn |
| Weight                                  | 20.7kg                      |
| Carcass Thickness                       | 18mm                        |
| Carcass Material                        | MDF                         |
| Carcass Finish                          | Wrapped Veneer              |
| Internal Cabinet Colour                 | White                       |
| Plumbing Void                           | 50mm                        |
| Cabinet Fixing Type                     | Wall Mounted                |
| Door / Drawer Finish                    | Wrapped Veneer              |
| Door / Frontal Material                 | MDF                         |
| Number of Doors                         | _                           |
| Number of Drawers                       | One                         |
| Number of Internal<br>Shelves           | _                           |
| Door Handing                            | _                           |
| Hinge / Runner Type                     | Soft close                  |
| Handle / Knob                           | _                           |
| Handle Centres                          | -                           |
| Pre-Drilled /<br>Marked for handles     | -                           |
| Тар                                     | Not included                |