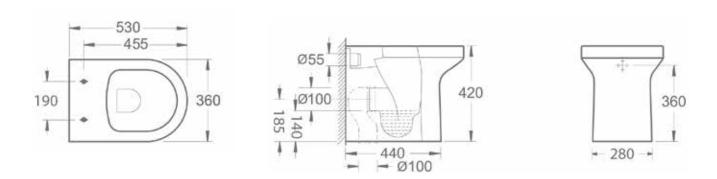

## Nuance Standard Height Rimless Back To Wall Pan

INSNU012R, INSNU004SLIM

### **Pan Specification**

Standard Height Rimless Back To Wall Pan (INSNU012R)

| Finish                         | White                       |
|--------------------------------|-----------------------------|
| Dimensions                     | 420(h) x 360(w) x 530(d) mm |
| Weight                         | 25.6kg                      |
| Fixing Supplied                | Yes                         |
| Fixing Exposed or<br>Concealed | Concealed                   |