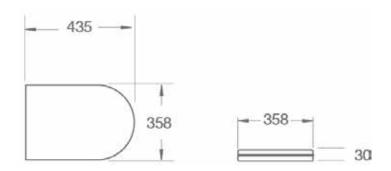

#### Seat Specification

Duraplast Quick Release, Soft Close, Slim, Seat + Cover (INSNU004SLIM)

| Finish                   | White                                  |
|--------------------------|----------------------------------------|
| Dimensions               | $30(h) \times 358(w) \times 435(d)$ mm |
| Weight                   | 2.82kg                                 |
| Seat Hinge Material      | Metal / Plastic                        |
| Antibacterial Protection | Yes                                    |
| Seat Type                | Slim                                   |
| UV Protection            | Yes                                    |
| Max Load Test            | 150kg                                  |
| Seat Material            | Duraplus                               |