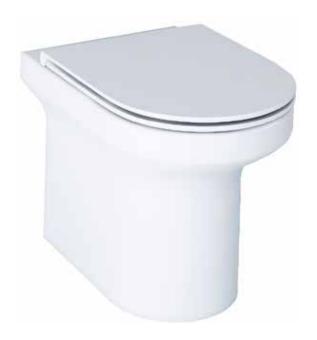

## Nuance Standard Height Rimless Back To Wall Pan

INSNU012R, INSNU004SLIM

#### Seat Specification

Duraplast Quick Release, Soft Close, Slim, Seat + Cover (INSNU004SLIM)

| Finish                   | White                                  |
|--------------------------|----------------------------------------|
| Dimensions               | $30(h) \times 358(w) \times 435(d)$ mm |
| Weight                   | 2.82kg                                 |
| Seat Hinge Material      | Metal / Plastic                        |
| Antibacterial Protection | Yes                                    |
| Seat Type                | Slim                                   |
| UV Protection            | Yes                                    |
| Max Load Test            | 150kg                                  |
| Seat Material            | Duraplus                               |

### **Pan Specification**

Standard Height Rimless Back To Wall Pan (INSNU012R)

| Finish                         | White                       |
|--------------------------------|-----------------------------|
| Dimensions                     | 420(h) x 360(w) x 530(d) mm |
| Weight                         | 25.6kg                      |
| Fixing Supplied                | Yes                         |
| Fixing Exposed or<br>Concealed | Concealed                   |