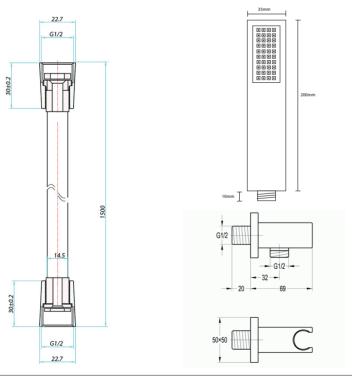

## Nuance Square Wall Outlet Elbow, Bracket, Standard Hose + Square Pencil ABS Handset INS37014

| Specification                       |                                   |
|-------------------------------------|-----------------------------------|
| Finish                              | Chome                             |
| Dimensions                          | $-(h) \times -(w) \times -(d) mm$ |
| Weight                              | 0.85 kg                           |
| Body Material                       | _                                 |
| Hose Material                       | Reinforced PVC                    |
| Hose Length                         | 1500mm                            |
| Hose Type                           | Smooth                            |
| Hose Connection                     | ½" Threaded                       |
| Hose Bore                           | 7mm                               |
| Overhead                            | _                                 |
| Overhead Material                   | _                                 |
| Overhead Size                       | _                                 |
| Shower Arm Length                   | _                                 |
| Handset Material                    | ABS                               |
| Handset Functions                   | Single                            |
| Handset Rub Clean                   | _                                 |
| Riser Rail                          | _                                 |
| Fast Fix Kit                        | _                                 |
| Valve Inlet Centres                 | _                                 |
| Valve Connection                    | _                                 |
| Valve Handle Material               | _                                 |
| Min Operating Pressure              | _                                 |
| Max Operating Pressure              | _                                 |
| Max Static Pressure                 | _                                 |
| Max Operating<br>Temperature        | -                                 |
| Thermostatic Safety<br>Stop Setting | -                                 |
| Flow Restrictor                     | _                                 |
| Cool Body                           |                                   |
|                                     |                                   |