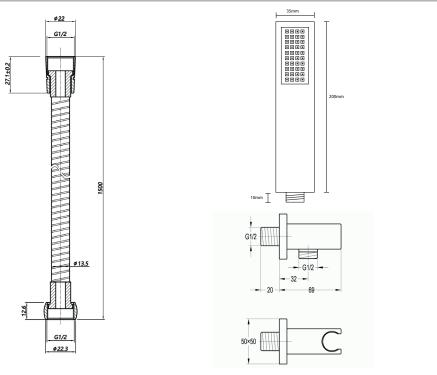

## Nuance Square Wall Outlet Elbow, Bracket, Standard Hose + Square Pencil ABS Handset INS37013

| Specification                       |                                   |
|-------------------------------------|-----------------------------------|
| Finish                              | Chome                             |
| Dimensions                          | $-(h) \times -(w) \times -(d)$ mm |
| Weight                              | 0.85 kg                           |
| Body Material                       | _                                 |
| Hose Material                       | Stainless Steel                   |
| Hose Length                         | 1500mm                            |
| Hose Type                           | Standard                          |
| Hose Connection                     | ½" Threaded                       |
| Hose Bore                           | 7mm                               |
| Overhead                            | _                                 |
| Overhead Material                   | _                                 |
| Overhead Size                       | _                                 |
| Shower Arm Length                   | _                                 |
| Handset Material                    | ABS                               |
| Handset Functions                   | Single                            |
| Handset Rub Clean                   | _                                 |
| Riser Rail                          | _                                 |
| Fast Fix Kit                        | _                                 |
| Valve Inlet Centres                 | _                                 |
| Valve Connection                    | _                                 |
| Valve Handle Material               | _                                 |
| Min Operating Pressure              | _                                 |
| Max Operating Pressure              | _                                 |
| Max Static Pressure                 | _                                 |
| Max Operating<br>Temperature        | -                                 |
| Thermostatic Safety<br>Stop Setting | -                                 |
| Flow Restrictor                     | _                                 |
| Cool Body                           | _                                 |