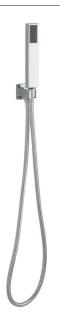

## Nuance Square Wall Outlet Elbow, Bracket, Standard Hose + Square Pencil ABS Handset INS37013

| Specification                       |                                   |
|-------------------------------------|-----------------------------------|
| Finish                              | Chome                             |
| Dimensions                          | $-(h) \times -(w) \times -(d)$ mm |
| Weight                              | 0.85 kg                           |
| Body Material                       | _                                 |
| Hose Material                       | Stainless Steel                   |
| Hose Length                         | 1500mm                            |
| Hose Type                           | Standard                          |
| Hose Connection                     | ½" Threaded                       |
| Hose Bore                           | 7mm                               |
| Overhead                            | _                                 |
| Overhead Material                   | _                                 |
| Overhead Size                       | _                                 |
| Shower Arm Length                   | _                                 |
| Handset Material                    | ABS                               |
| Handset Functions                   | Single                            |
| Handset Rub Clean                   | _                                 |
| Riser Rail                          | _                                 |
| Fast Fix Kit                        | _                                 |
| Valve Inlet Centres                 | _                                 |
| Valve Connection                    | _                                 |
| Valve Handle Material               | _                                 |
| Min Operating Pressure              | _                                 |
| Max Operating Pressure              | _                                 |
| Max Static Pressure                 | _                                 |
| Max Operating<br>Temperature        | -                                 |
| Thermostatic Safety<br>Stop Setting | -                                 |
| Flow Restrictor                     | _                                 |
| Cool Body                           | _                                 |