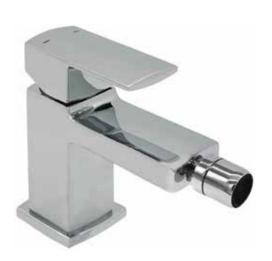

## Nuance Bidet Mixer (Pop Up Waste) 4E5007

| Specification          |                                                  |  |  |
|------------------------|--------------------------------------------------|--|--|
| Finish                 | Chrome                                           |  |  |
| Dimensions             | 127(h) x 42(w) x 150(d) mm                       |  |  |
| Weight                 | 1.7kg                                            |  |  |
| Body                   | Brass                                            |  |  |
| Spout Material         | Brass                                            |  |  |
| Fittings               | Metal Plate, Washer,<br>Stud + Locking Nut       |  |  |
| Connection             | M10 - DN8 Flexible Hoses with ½" BSP Thread Ends |  |  |
| Cartridge Size         | #35 Cartridge                                    |  |  |
| Flow Restrictor        | No                                               |  |  |
| Max Static Pressure    | 16 Bar                                           |  |  |
| Min Operating Pressure | 0.1 Bar                                          |  |  |
| Max Operating Pressure | 6 Bar                                            |  |  |
| Max Water Temperature  | 60°C                                             |  |  |