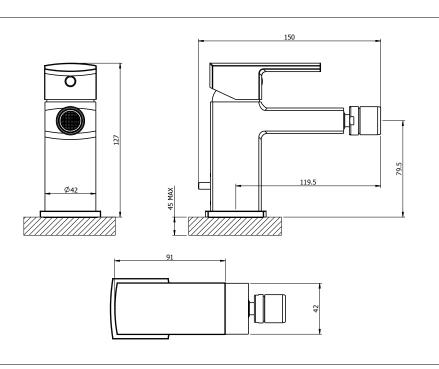

## Nuance Bidet Mixer (Pop Up Waste) 4E5007

| Specification          |                                                  |  |  |
|------------------------|--------------------------------------------------|--|--|
| Finish                 | Chrome                                           |  |  |
| Dimensions             | 127(h) x 42(w) x 150(d) mm                       |  |  |
| Weight                 | 1.7kg                                            |  |  |
| Body                   | Brass                                            |  |  |
| Spout Material         | Brass                                            |  |  |
| Fittings               | Metal Plate, Washer,<br>Stud + Locking Nut       |  |  |
| Connection             | M10 - DN8 Flexible Hoses with ½" BSP Thread Ends |  |  |
| Cartridge Size         | #35 Cartridge                                    |  |  |
| Flow Restrictor        | No                                               |  |  |
| Max Static Pressure    | 16 Bar                                           |  |  |
| Min Operating Pressure | 0.1 Bar                                          |  |  |
| Max Operating Pressure | 6 Bar                                            |  |  |
| Max Water Temperature  | 60°C                                             |  |  |