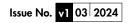

### Nuance Bath Shower Mixer + Kit (Two Taphole) 4E1045

| Specification          |                             |  |  |  |
|------------------------|-----------------------------|--|--|--|
| Finish                 | Chrome                      |  |  |  |
| Dimensions             | 115(h) x 230(w) x 175(d) mm |  |  |  |
| Weight                 | 3.3kg                       |  |  |  |
| Body                   | Brass                       |  |  |  |
| Spout Material         | Brass                       |  |  |  |
| Fittings               | Brass Backnut + Washer      |  |  |  |
| Connection             | ¾" BSP Threaded Tail        |  |  |  |
| Cartridge Size         | ¾" QT Headwork              |  |  |  |
| Flow Restrictor        | No                          |  |  |  |
| Max Static Pressure    | 25 Bar                      |  |  |  |
| Min Operating Pressure | 0.1 Bar                     |  |  |  |
| Max Operating Pressure | 6 Bar                       |  |  |  |
| Max Water Temperature  | 60°C                        |  |  |  |