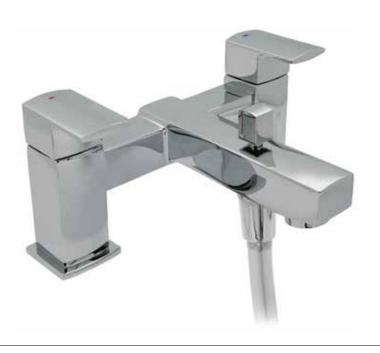

### Nuance Bath Shower Mixer + Kit (Two Taphole) 4E1045

| Specification          |                             |  |  |  |
|------------------------|-----------------------------|--|--|--|
| Finish                 | Chrome                      |  |  |  |
| Dimensions             | 115(h) x 230(w) x 175(d) mm |  |  |  |
| Weight                 | 3.3kg                       |  |  |  |
| Body                   | Brass                       |  |  |  |
| Spout Material         | Brass                       |  |  |  |
| Fittings               | Brass Backnut + Washer      |  |  |  |
| Connection             | ¾" BSP Threaded Tail        |  |  |  |
| Cartridge Size         | ¾" QT Headwork              |  |  |  |
| Flow Restrictor        | No                          |  |  |  |
| Max Static Pressure    | 25 Bar                      |  |  |  |
| Min Operating Pressure | 0.1 Bar                     |  |  |  |
| Max Operating Pressure | 6 Bar                       |  |  |  |
| Max Water Temperature  | 60°C                        |  |  |  |