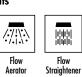

#### Flow Rates

| Pressure          | 0.2  | 0.5  | 1    | 3    |
|-------------------|------|------|------|------|
| Flow Aerator      | -    | _    | _    | _    |
| Flow Straightener | 14.6 | 24.2 | 35.0 | 61.7 |

All Pressures in Bar. All flow in L/Min. Dimensions supplied are nominal and subject to tolerance. Inclusion or restrictors (sold separately unless stated) will affect flow rate result.

Performance details are based on trials under test conditions and for guidance only. The Company reserves the right to change product specification without prior notice.