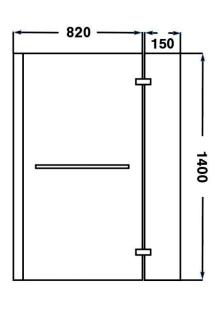

## Nowton 6mm Shower Bath Screen INSNOW044

| Specification   |                            |
|-----------------|----------------------------|
| Frame Finish    | Brushed Brass              |
| Glass Finish    | Clear                      |
| Cover Finish    | Brushed Brass              |
| Fixings         | Concealed                  |
| Seals           | Clear PVC                  |
| Dimensions      | 1400(h) x 820(w) mm        |
| Weight          | 24 kg                      |
| Glass Thickness | 6mm toughened safety glass |
| Features        |                            |