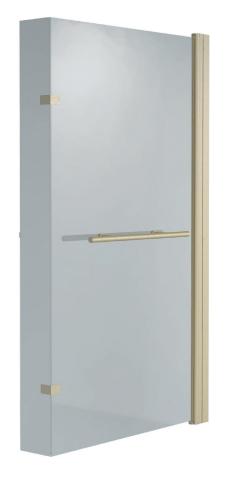

## Nowton 6mm Shower Bath Screen INSNOW044

| Specification   |                            |
|-----------------|----------------------------|
| Frame Finish    | Brushed Brass              |
| Glass Finish    | Clear                      |
| Cover Finish    | Brushed Brass              |
| Fixings         | Concealed                  |
| Seals           | Clear PVC                  |
| Dimensions      | 1400(h) x 820(w) mm        |
| Weight          | 24 kg                      |
| Glass Thickness | 6mm toughened safety glass |
| Features        |                            |

| Design        | Glass/Brushed Brass                  |
|---------------|--------------------------------------|
| Compatibility | Suitable for all Nowton shower baths |

**Key Features + Benefits** 

Fully Reversible