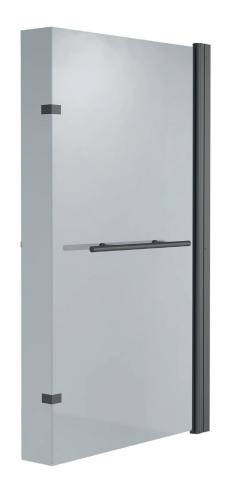

## Nowton 6mm Shower Bath Screen INSNOW043

| Specification   |                            |
|-----------------|----------------------------|
| Frame Finish    | Matt Black                 |
| Glass Finish    | Clear                      |
| Cover Finish    | Matt Black                 |
| Fixings         | Concealed                  |
| Seals           | Clear PVC                  |
| Dimensions      | 1400(h) x 820(w) mm        |
| Weight          | 24 kg                      |
| Glass Thickness | 6mm toughened safety glass |
| Features        |                            |
| Design          | Glass/Matt Black           |

| Design        | Glass/Matt Black                     |
|---------------|--------------------------------------|
| Compatibility | Suitable for all Nowton shower baths |

Key Features + Benefits

Certifications + Approvals