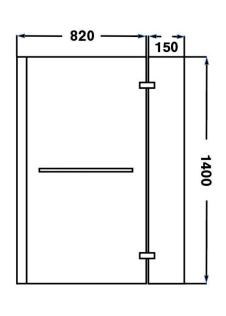

## Nowton 6mm Shower Bath Screen INSNOW043

| Specification   |                            |
|-----------------|----------------------------|
| Frame Finish    | Matt Black                 |
| Glass Finish    | Clear                      |
| Cover Finish    | Matt Black                 |
| Fixings         | Concealed                  |
| Seals           | Clear PVC                  |
| Dimensions      | 1400(h) x 820(w) mm        |
| Weight          | 24 kg                      |
| Glass Thickness | 6mm toughened safety glass |
| Features        |                            |
| Design          | Glass/Matt Black           |