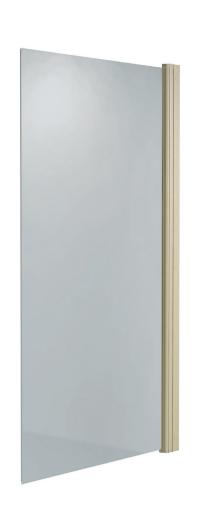

# Nowton 6mm Straight Bath Screen INSNOW042

| Specification   |                            |
|-----------------|----------------------------|
| Frame Finish    | Brushed Brass              |
| Glass Finish    | Clear                      |
| Cover Finish    | Brushed Brass              |
| Fixings         | Concealed                  |
| Seals           | Clear PVC                  |
| Dimensions      | 1440(h) x 820(w) mm        |
| Weight          | 23 kg                      |
| Glass Thickness | 6mm toughened safety glass |
|                 |                            |

### Features

| Design        | Glass/Brushed Brass             |
|---------------|---------------------------------|
| Compatibility | Suitable for all straight baths |