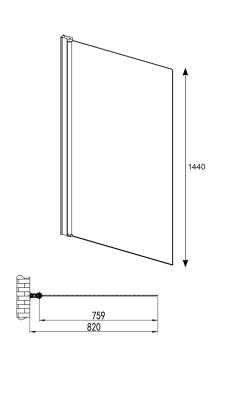

# Nowton 6mm Straight Bath Screen INSNOW042

| Specification   |                            |
|-----------------|----------------------------|
| Frame Finish    | Brushed Brass              |
| Glass Finish    | Clear                      |
| Cover Finish    | Brushed Brass              |
| Fixings         | Concealed                  |
| Seals           | Clear PVC                  |
| Dimensions      | 1440(h) x 820(w) mm        |
| Weight          | 23 kg                      |
| Glass Thickness | 6mm toughened safety glass |
|                 |                            |