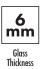

## Nowton 6mm Straight Bath Screen INSNOW041

| Specification   |                            |
|-----------------|----------------------------|
| Frame Finish    | Matt Black                 |
| Glass Finish    | Clear                      |
| Cover Finish    | Matt Black                 |
| Fixings         | Concealed                  |
| Seals           | Clear PVC                  |
| Dimensions      | 1440(h) x 820(w) mm        |
| Weight          | 23 kg                      |
| Glass Thickness | 6mm toughened safety glass |
| Features        |                            |