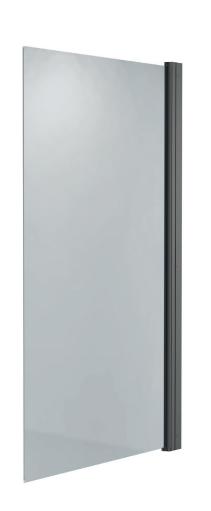

## Nowton 6mm Straight Bath Screen INSNOW041

| Specification   |                            |
|-----------------|----------------------------|
| Frame Finish    | Matt Black                 |
| Glass Finish    | Clear                      |
| Cover Finish    | Matt Black                 |
| Fixings         | Concealed                  |
| Seals           | Clear PVC                  |
| Dimensions      | 1440(h) x 820(w) mm        |
| Weight          | 23 kg                      |
| Glass Thickness | 6mm toughened safety glass |
| Features        |                            |

| Glass/Matt Black                |
|---------------------------------|
| Suitable for all straight baths |
|                                 |