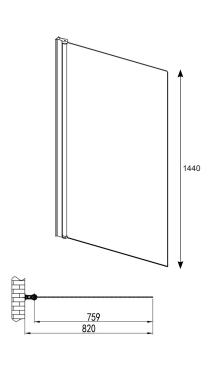

## Nowton 6mm Straight Bath Screen INSNOW041

| Specification   |                            |
|-----------------|----------------------------|
| Frame Finish    | Matt Black                 |
| Glass Finish    | Clear                      |
| Cover Finish    | Matt Black                 |
| Fixings         | Concealed                  |
| Seals           | Clear PVC                  |
| Dimensions      | 1440(h) x 820(w) mm        |
| Weight          | 23 kg                      |
| Glass Thickness | 6mm toughened safety glass |
| Features        |                            |