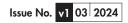

### Nowton 6mm Straight Bath Screen INSNOW040

| Specification   |                            |
|-----------------|----------------------------|
| Frame Finish    | Chrome                     |
| Glass Finish    | Clear                      |
| Cover Finish    | Chrome                     |
| Fixings         | Concealed                  |
| Seals           | Clear PVC                  |
| Dimensions      | 1440(h) x 820(w) mm        |
| Weight          | 23 kg                      |
| Glass Thickness | 6mm toughened safety glass |
| Features        |                            |
| Design          | Glass/Chrome               |