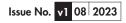

## Nowton 1700 Shower Bath Front Panel

INSNOW032

| Specification                 |                             |
|-------------------------------|-----------------------------|
| Finish                        | White                       |
| Dimensions                    | 510(h) x 1700(w) x 45(d) mm |
| Weight                        | 5.5kg                       |
| Bath Type                     | Bath panel                  |
| Surface Material              | Acrylic                     |
| Surface Material<br>Thickness | 5mm                         |