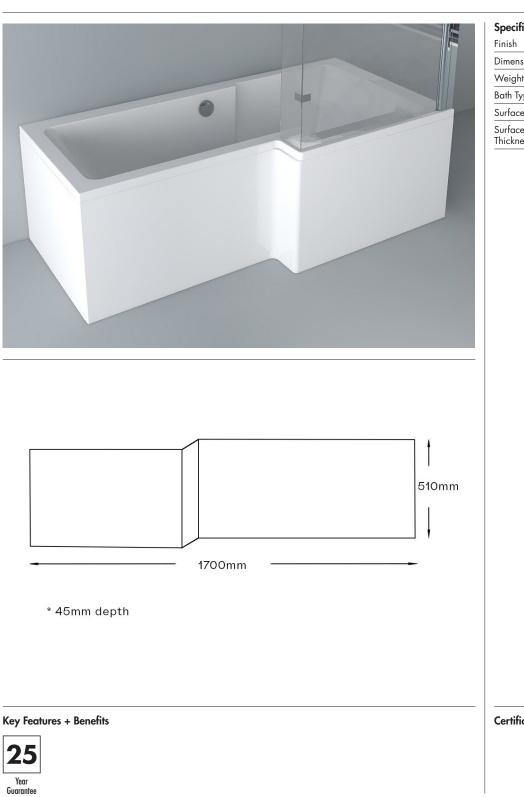

## Nowton 1700 Shower Bath Front Panel

INSNOW032

| Specification                 |                             |
|-------------------------------|-----------------------------|
| Finish                        | White                       |
| Dimensions                    | 510(h) x 1700(w) x 45(d) mm |
| Weight                        | 5.5kg                       |
| Bath Type                     | Bath panel                  |
| Surface Material              | Acrylic                     |
| Surface Material<br>Thickness | 5mm                         |