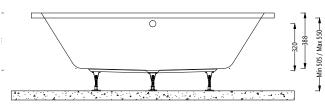

#### **Specification** White Finish Dimensions 505-550(h) x 1700(w) x 700(d) mm Weight 20kg Bath Type Standard double ended **Tapholes** Can be drilled Water Capacity 180 Litres Legs Supplied Yes Leg Fixing Type Bars with 5 adjustable feet Legs Adjustable Yes Bath Surface Material Acrylic Bath Surface Material 5mm Thickness Waste Supplied Overflow Supplied Nο Overflow Height 320mm Encapsulated Base Board Yes Base Board Material Timber Material Used to Cover Chop spray resin and Base Board fiberglass