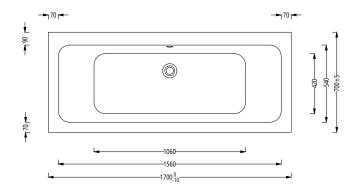

#### **Specification** White Finish Dimensions 505-550(h) x 1700(w) x 700(d) mm Weight 20kg Bath Type Standard double ended **Tapholes** Can be drilled Water Capacity 180 Litres Legs Supplied Yes Leg Fixing Type Bars with 5 adjustable feet Legs Adjustable Yes Bath Surface Material Acrylic Bath Surface Material 5mm Thickness Waste Supplied Overflow Supplied Nο Overflow Height 320mm Encapsulated Base Board Yes Base Board Material Timber Material Used to Cover Chop spray resin and Base Board fiberglass