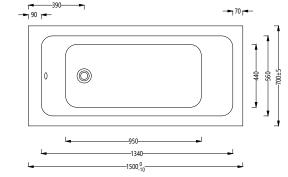

#### Key Features + Benefits

Issue No. v1 04 2023

Nowton\_INSNOW020\_TDS\_V1

www.instinctproducts.co.uk

510-555(h) x 1500(w) x

Standard single ended Can be drilled

Bars with 5 adjustable feet

White

18kg

700(d) mm

165 Litres

Yes

Yes

Acrylic

5mm

No

No

320mm

Timber

fiberglass