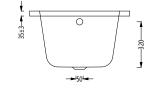

#### Key Features + Benefits

Issue No. v1 04 2023

Nowton\_INSNOW020\_TDS\_V1

www.instinctproducts.co.uk

510-555(h) x 1500(w) x

Standard single ended Can be drilled

Bars with 5 adjustable feet

White

18kg

700(d) mm

165 Litres

Yes

Yes

Acrylic

5mm

No

No

320mm

Timber

fiberglass