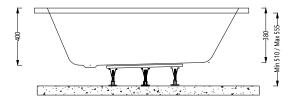

#### Key Features + Benefits

Issue No. v1 04 2023

Nowton\_INSNOW020\_TDS\_V1

www.instinctproducts.co.uk

510-555(h) x 1500(w) x

Standard single ended Can be drilled

Bars with 5 adjustable feet

White

18kg

700(d) mm

165 Litres

Yes

Yes

Acrylic

5mm

No

No

320mm

Timber

fiberglass