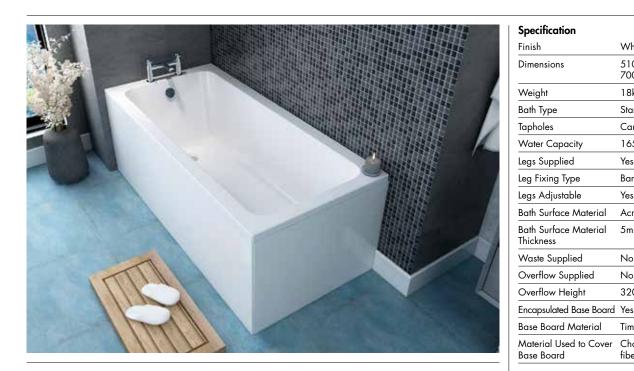

## Nowton Instinct Cast Single Ended Bath

INSNOW020

#### Key Features + Benefits

Issue No. v1 04 2023

Nowton\_INSNOW020\_TDS\_V1

www.instinctproducts.co.uk

510-555(h) x 1500(w) x

Standard single ended Can be drilled

Bars with 5 adjustable feet

White

18kg

700(d) mm

165 Litres

Yes

Yes

Acrylic

5mm

No

No

320mm

Timber

fiberglass