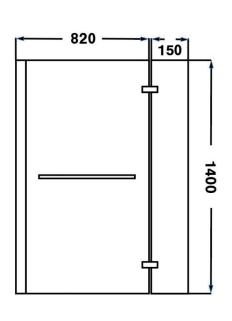

## Nowton 6mm Shower Bath Screen INSNOW017

| Chrome                                 |
|----------------------------------------|
| Clear                                  |
| Chrome                                 |
| Concealed                              |
| Clear PVC                              |
| $1400(h) \times 820(w) \times 5(d) mm$ |
| 24 kg                                  |
| 6mm toughened safety glass             |
|                                        |