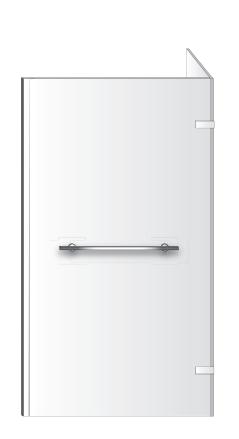

## Nowton 6mm Shower Bath Screen INSNOW017

| Chrome                                 |
|----------------------------------------|
| Clear                                  |
| Chrome                                 |
| Concealed                              |
| Clear PVC                              |
| $1400(h) \times 820(w) \times 5(d) mm$ |
| 24 kg                                  |
| 6mm toughened safety glass             |
|                                        |

## **Features**

| Design        | Glass/Chrome                         |
|---------------|--------------------------------------|
| Compatibility | Suitable for all Nowton shower baths |

**Key Features + Benefits** 