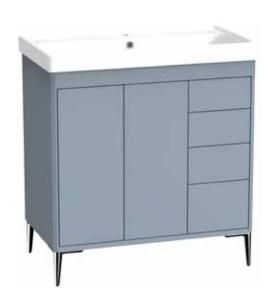

## Nostell 800mm Floor Standing Two Door Four Drawer Basin Unit INSTNOFS80PB

| Specification                       |                                |
|-------------------------------------|--------------------------------|
| Finish                              | Matt Powder Blue               |
| Dimensions                          | 840(h) x 760(w) x 441(d) mm    |
| Weight                              | 37.5kg                         |
| Carcass Thickness                   | 18mm                           |
| Carcass Material                    | MDF / MFC                      |
| Carcass Finish                      | Painted                        |
| Internal Cabinet Colour             | Dark grey                      |
| Plumbing Void                       | 50mm                           |
| Cabinet Fixing Type                 | Adjustable wall hangers        |
| Door / Drawer Finish                | Painted                        |
| Door / Frontal Material             | MDF                            |
| Number of Doors                     | Two                            |
| Number of Drawers                   | Four                           |
| Number of Internal<br>Shelves       | One (Adjustable)               |
| Door Handing                        | -                              |
| Hinge / Runner Type                 | Soft close                     |
| Handle / Knob                       | Not supplied (sold separately) |
| Handle Centres                      | -                              |
| Leg Set                             | Not supplied (sold separately) |
| Pre-Drilled /<br>Marked for handles | Pilot hole                     |