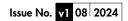

## Nostell 800mm Floor Standing Two Door Four Drawer Basin Unit INSTNOFS80MW

| Specification                       |                                |
|-------------------------------------|--------------------------------|
| Finish                              | Matt White                     |
| Dimensions                          | 840(h) x 760(w) x 441(d) mm    |
| Weight                              | 37.5kg                         |
| Carcass Thickness                   | 18mm                           |
| Carcass Material                    | MDF / MFC                      |
| Carcass Finish                      | Painted                        |
| Internal Cabinet Colour             | Dark grey                      |
| Plumbing Void                       | 50mm                           |
| Cabinet Fixing Type                 | Adjustable wall hangers        |
| Door / Drawer Finish                | Painted                        |
| Door / Frontal Material             | MDF                            |
| Number of Doors                     | Two                            |
| Number of Drawers                   | Four                           |
| Number of Internal<br>Shelves       | One (Adjustable)               |
| Door Handing                        | -                              |
| Hinge / Runner Type                 | Soft close                     |
| Handle / Knob                       | Not supplied (sold separately) |
| Handle Centres                      |                                |
| Leg Set                             | Not supplied (sold separately) |
| Pre-Drilled /<br>Marked for handles | Pilot hole                     |