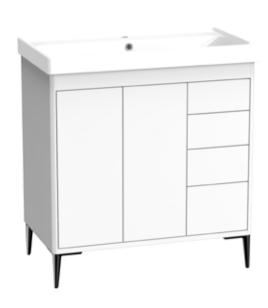

## Nostell 800mm Floor Standing Two Door Four Drawer Basin Unit INSTNOFS80MW

| Specification                       |                                |
|-------------------------------------|--------------------------------|
| Finish                              | Matt White                     |
| Dimensions                          | 840(h) x 760(w) x 441(d) mm    |
| Weight                              | 37.5kg                         |
| Carcass Thickness                   | 18mm                           |
| Carcass Material                    | MDF / MFC                      |
| Carcass Finish                      | Painted                        |
| Internal Cabinet Colour             | Dark grey                      |
| Plumbing Void                       | 50mm                           |
| Cabinet Fixing Type                 | Adjustable wall hangers        |
| Door / Drawer Finish                | Painted                        |
| Door / Frontal Material             | MDF                            |
| Number of Doors                     | Two                            |
| Number of Drawers                   | Four                           |
| Number of Internal<br>Shelves       | One (Adjustable)               |
| Door Handing                        | -                              |
| Hinge / Runner Type                 | Soft close                     |
| Handle / Knob                       | Not supplied (sold separately) |
| Handle Centres                      |                                |
| Leg Set                             | Not supplied (sold separately) |
| Pre-Drilled /<br>Marked for handles | Pilot hole                     |