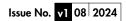

## Nostell 800mm Floor Standing Two Door Four Drawer Basin Unit INSTNOFS80BK

| Specification                       |                                |
|-------------------------------------|--------------------------------|
| Finish                              | Matt Black                     |
| Dimensions                          | 840(h) x 760(w) x 441(d) mm    |
| Weight                              | 37.5kg                         |
| Carcass Thickness                   | 18mm                           |
| Carcass Material                    | MDF / MFC                      |
| Carcass Finish                      | Painted                        |
| Internal Cabinet Colour             | Dark grey                      |
| Plumbing Void                       | 50mm                           |
| Cabinet Fixing Type                 | Adjustable wall hangers        |
| Door / Drawer Finish                | Painted                        |
| Door / Frontal Material             | MDF                            |
| Number of Doors                     | Two                            |
| Number of Drawers                   | Four                           |
| Number of Internal<br>Shelves       | One (Adjustable)               |
| Door Handing                        | -                              |
| Hinge / Runner Type                 | Soft close                     |
| Handle / Knob                       | Not supplied (sold separately) |
| Handle Centres                      | -                              |
| Leg Set                             | Not supplied (sold separately) |
| Pre-Drilled /<br>Marked for handles | Pilot hole                     |