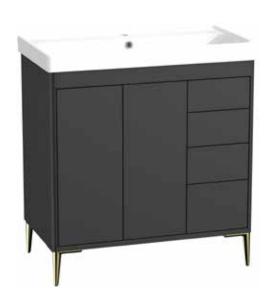

## Nostell 800mm Floor Standing Two Door Four Drawer Basin Unit INSTNOFS80BK

| Specification                       |                                |
|-------------------------------------|--------------------------------|
| Finish                              | Matt Black                     |
| Dimensions                          | 840(h) x 760(w) x 441(d) mm    |
| Weight                              | 37.5kg                         |
| Carcass Thickness                   | 18mm                           |
| Carcass Material                    | MDF / MFC                      |
| Carcass Finish                      | Painted                        |
| Internal Cabinet Colour             | Dark grey                      |
| Plumbing Void                       | 50mm                           |
| Cabinet Fixing Type                 | Adjustable wall hangers        |
| Door / Drawer Finish                | Painted                        |
| Door / Frontal Material             | MDF                            |
| Number of Doors                     | Two                            |
| Number of Drawers                   | Four                           |
| Number of Internal<br>Shelves       | One (Adjustable)               |
| Door Handing                        | -                              |
| Hinge / Runner Type                 | Soft close                     |
| Handle / Knob                       | Not supplied (sold separately) |
| Handle Centres                      | -                              |
| Leg Set                             | Not supplied (sold separately) |
| Pre-Drilled /<br>Marked for handles | Pilot hole                     |