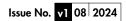

## Nostell 800mm Floor Standing Two Door Four Drawer Basin Unit INSTNOFS80AG

| Specification                       |                                |
|-------------------------------------|--------------------------------|
| Finish                              | Matt Aloe Green                |
| Dimensions                          | 840(h) x 760(w) x 441(d) mm    |
| Weight                              | 37.5kg                         |
| Carcass Thickness                   | 18mm                           |
| Carcass Material                    | MDF / MFC                      |
| Carcass Finish                      | Painted                        |
| Internal Cabinet Colour             | Dark grey                      |
| Plumbing Void                       | 50mm                           |
| Cabinet Fixing Type                 | Adjustable wall hangers        |
| Door / Drawer Finish                | Painted                        |
| Door / Frontal Material             | MDF                            |
| Number of Doors                     | Two                            |
| Number of Drawers                   | Four                           |
| Number of Internal<br>Shelves       | One (Adjustable)               |
| Door Handing                        | -                              |
| Hinge / Runner Type                 | Soft close                     |
| Handle / Knob                       | Not supplied (sold separately) |
| Handle Centres                      | -                              |
| Leg Set                             | Not supplied (sold separately) |
| Pre-Drilled /<br>Marked for handles | Pilot hole                     |