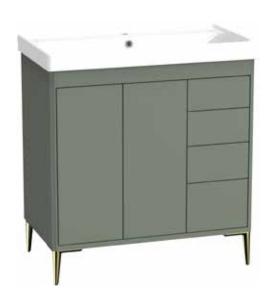

## Nostell 800mm Floor Standing Two Door Four Drawer Basin Unit INSTNOFS80AG

| Specification                       |                                |
|-------------------------------------|--------------------------------|
| Finish                              | Matt Aloe Green                |
| Dimensions                          | 840(h) x 760(w) x 441(d) mm    |
| Weight                              | 37.5kg                         |
| Carcass Thickness                   | 18mm                           |
| Carcass Material                    | MDF / MFC                      |
| Carcass Finish                      | Painted                        |
| Internal Cabinet Colour             | Dark grey                      |
| Plumbing Void                       | 50mm                           |
| Cabinet Fixing Type                 | Adjustable wall hangers        |
| Door / Drawer Finish                | Painted                        |
| Door / Frontal Material             | MDF                            |
| Number of Doors                     | Two                            |
| Number of Drawers                   | Four                           |
| Number of Internal<br>Shelves       | One (Adjustable)               |
| Door Handing                        | -                              |
| Hinge / Runner Type                 | Soft close                     |
| Handle / Knob                       | Not supplied (sold separately) |
| Handle Centres                      | -                              |
| Leg Set                             | Not supplied (sold separately) |
| Pre-Drilled /<br>Marked for handles | Pilot hole                     |