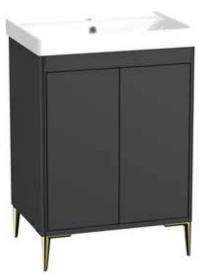

## Nostell 600mm Floor Standing Two Door Basin Unit **INSTNOFS60BK**

| Specification                       |                                |
|-------------------------------------|--------------------------------|
| Finish                              | Matt Black                     |
| Dimensions                          | 840(h) x 568(w) x 441(d) mm    |
| Weight                              | 18.1kg                         |
| Carcass Thickness                   | 18mm                           |
| Carcass Material                    | MDF / MFC                      |
| Carcass Finish                      | Painted                        |
| Internal Cabinet Colour             | Dark grey                      |
| Plumbing Void                       | 50mm                           |
| Cabinet Fixing Type                 | Adjustable wall hangers        |
| Door / Drawer Finish                | Painted                        |
| Door / Frontal Material             | MDF                            |
| Number of Doors                     | Two                            |
| Number of Drawers                   | None                           |
| Number of Internal<br>Shelves       | One (Adjustable)               |
| Door Handing                        | -                              |
| Hinge / Runner Type                 | Soft close                     |
| Handle / Knob                       | Not supplied (sold separately) |
| Handle Centres                      | -                              |
| Leg Set                             | Not supplied (sold separately) |
| Pre-Drilled /<br>Marked for handles | Pilot hole                     |