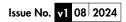

## Nostell 600mm Floor Standing Two Door Basin Unit **INSTNOFS60BK**

| Specification                       |                                |
|-------------------------------------|--------------------------------|
| Finish                              | Matt Black                     |
| Dimensions                          | 840(h) x 568(w) x 441(d) mm    |
| Weight                              | 18.1kg                         |
| Carcass Thickness                   | 18mm                           |
| Carcass Material                    | MDF / MFC                      |
| Carcass Finish                      | Painted                        |
| Internal Cabinet Colour             | Dark grey                      |
| Plumbing Void                       | 50mm                           |
| Cabinet Fixing Type                 | Adjustable wall hangers        |
| Door / Drawer Finish                | Painted                        |
| Door / Frontal Material             | MDF                            |
| Number of Doors                     | Two                            |
| Number of Drawers                   | None                           |
| Number of Internal<br>Shelves       | One (Adjustable)               |
| Door Handing                        | -                              |
| Hinge / Runner Type                 | Soft close                     |
| Handle / Knob                       | Not supplied (sold separately) |
| Handle Centres                      | -                              |
| Leg Set                             | Not supplied (sold separately) |
| Pre-Drilled /<br>Marked for handles | Pilot hole                     |