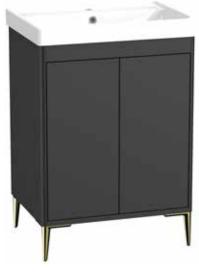

## Nostell 600mm Floor Standing Two Door Basin Unit **INSTNOFS60BK**

| Specification                       |                                |
|-------------------------------------|--------------------------------|
| Finish                              | Matt Black                     |
| Dimensions                          | 840(h) x 568(w) x 441(d) mm    |
| Weight                              | 18.1kg                         |
| Carcass Thickness                   | 18mm                           |
| Carcass Material                    | MDF / MFC                      |
| Carcass Finish                      | Painted                        |
| Internal Cabinet Colour             | Dark grey                      |
| Plumbing Void                       | 50mm                           |
| Cabinet Fixing Type                 | Adjustable wall hangers        |
| Door / Drawer Finish                | Painted                        |
| Door / Frontal Material             | MDF                            |
| Number of Doors                     | Two                            |
| Number of Drawers                   | None                           |
| Number of Internal<br>Shelves       | One (Adjustable)               |
| Door Handing                        | -                              |
| Hinge / Runner Type                 | Soft close                     |
| Handle / Knob                       | Not supplied (sold separately) |
| Handle Centres                      | -                              |
| Leg Set                             | Not supplied (sold separately) |
| Pre-Drilled /<br>Marked for handles | Pilot hole                     |