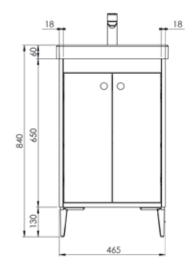

## Nostell 500mm Floor Standing Two Door Basin Unit INSTNOFS50MW

|  | . 7 |
|--|-----|

| Specification                       |                                |
|-------------------------------------|--------------------------------|
| Finish                              | Matt White                     |
| Dimensions                          | 840(h) x 490(w) x 390(d) mm    |
| Weight                              | 13.3kg                         |
| Carcass Thickness                   | 18mm                           |
| Carcass Material                    | MDF / MFC                      |
| Carcass Finish                      | Painted                        |
| Internal Cabinet Colour             | Dark grey                      |
| Plumbing Void                       | 50mm                           |
| Cabinet Fixing Type                 | Adjustable wall hangers        |
| Door / Drawer Finish                | Painted                        |
| Door / Frontal Material             | MDF                            |
| Number of Doors                     | Two                            |
| Number of Drawers                   | None                           |
| Number of Internal<br>Shelves       | One (Adjustable)               |
| Door Handing                        | _                              |
| Hinge / Runner Type                 | Soft close                     |
| Handle / Knob                       | Not supplied (sold separately) |
| Handle Centres                      | -                              |
| Leg Set                             | Not supplied (sold separately) |
| Pre-Drilled /<br>Marked for handles | Pilot hole                     |