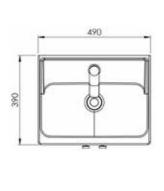

## Nostell 500mm Floor Standing Two Door Basin Unit INSTNOFS50MW

|  | . 7 |
|--|-----|

| Specification                       |                                |
|-------------------------------------|--------------------------------|
| Finish                              | Matt White                     |
| Dimensions                          | 840(h) x 490(w) x 390(d) mm    |
| Weight                              | 13.3kg                         |
| Carcass Thickness                   | 18mm                           |
| Carcass Material                    | MDF / MFC                      |
| Carcass Finish                      | Painted                        |
| Internal Cabinet Colour             | Dark grey                      |
| Plumbing Void                       | 50mm                           |
| Cabinet Fixing Type                 | Adjustable wall hangers        |
| Door / Drawer Finish                | Painted                        |
| Door / Frontal Material             | MDF                            |
| Number of Doors                     | Two                            |
| Number of Drawers                   | None                           |
| Number of Internal<br>Shelves       | One (Adjustable)               |
| Door Handing                        | _                              |
| Hinge / Runner Type                 | Soft close                     |
| Handle / Knob                       | Not supplied (sold separately) |
| Handle Centres                      | -                              |
| Leg Set                             | Not supplied (sold separately) |
| Pre-Drilled /<br>Marked for handles | Pilot hole                     |