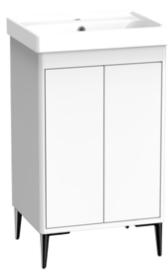

## Nostell 500mm Floor Standing Two Door Basin Unit INSTNOFS50MW

|  | . 7 |
|--|-----|

| Specification                       |                                |
|-------------------------------------|--------------------------------|
| Finish                              | Matt White                     |
| Dimensions                          | 840(h) x 490(w) x 390(d) mm    |
| Weight                              | 13.3kg                         |
| Carcass Thickness                   | 18mm                           |
| Carcass Material                    | MDF / MFC                      |
| Carcass Finish                      | Painted                        |
| Internal Cabinet Colour             | Dark grey                      |
| Plumbing Void                       | 50mm                           |
| Cabinet Fixing Type                 | Adjustable wall hangers        |
| Door / Drawer Finish                | Painted                        |
| Door / Frontal Material             | MDF                            |
| Number of Doors                     | Two                            |
| Number of Drawers                   | None                           |
| Number of Internal<br>Shelves       | One (Adjustable)               |
| Door Handing                        | _                              |
| Hinge / Runner Type                 | Soft close                     |
| Handle / Knob                       | Not supplied (sold separately) |
| Handle Centres                      | -                              |
| Leg Set                             | Not supplied (sold separately) |
| Pre-Drilled /<br>Marked for handles | Pilot hole                     |