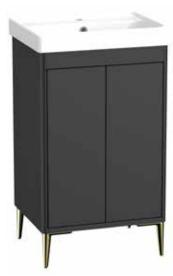

## Nostell 500mm Floor Standing Two Door Basin Unit INSTNOFS50BK

| •                                   |                                |
|-------------------------------------|--------------------------------|
| Finish                              | Matt Black                     |
| Dimensions                          | 840(h) x 490(w) x 390(d) mm    |
| Weight                              | 13.3kg                         |
| Carcass Thickness                   | 18mm                           |
| Carcass Material                    | MDF / MFC                      |
| Carcass Finish                      | Painted                        |
| Internal Cabinet Colour             | Dark grey                      |
| Plumbing Void                       | 50mm                           |
| Cabinet Fixing Type                 | Adjustable wall hangers        |
| Door / Drawer Finish                | Painted                        |
| Door / Frontal Material             | MDF                            |
| Number of Doors                     | Two                            |
| Number of Drawers                   | None                           |
| Number of Internal<br>Shelves       | One (Adjustable)               |
| Door Handing                        | _                              |
| Hinge / Runner Type                 | Soft close                     |
| Handle / Knob                       | Not supplied (sold separately) |
| Handle Centres                      | _                              |
| Leg Set                             | Not supplied (sold separately) |
| Pre-Drilled /<br>Marked for handles | Pilot hole                     |
|                                     |                                |