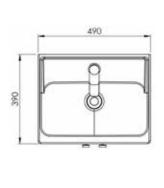

## Nostell 500mm Floor Standing Two Door Basin Unit INSTNOFS50BK

| •                                   |                                |
|-------------------------------------|--------------------------------|
| Finish                              | Matt Black                     |
| Dimensions                          | 840(h) x 490(w) x 390(d) mm    |
| Weight                              | 13.3kg                         |
| Carcass Thickness                   | 18mm                           |
| Carcass Material                    | MDF / MFC                      |
| Carcass Finish                      | Painted                        |
| Internal Cabinet Colour             | Dark grey                      |
| Plumbing Void                       | 50mm                           |
| Cabinet Fixing Type                 | Adjustable wall hangers        |
| Door / Drawer Finish                | Painted                        |
| Door / Frontal Material             | MDF                            |
| Number of Doors                     | Two                            |
| Number of Drawers                   | None                           |
| Number of Internal<br>Shelves       | One (Adjustable)               |
| Door Handing                        | _                              |
| Hinge / Runner Type                 | Soft close                     |
| Handle / Knob                       | Not supplied (sold separately) |
| Handle Centres                      | _                              |
| Leg Set                             | Not supplied (sold separately) |
| Pre-Drilled /<br>Marked for handles | Pilot hole                     |
|                                     |                                |