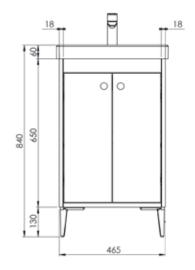

## Nostell 500mm Floor Standing Two Door Basin Unit INSTNOFS50BK

| •                                   |                                |
|-------------------------------------|--------------------------------|
| Finish                              | Matt Black                     |
| Dimensions                          | 840(h) x 490(w) x 390(d) mm    |
| Weight                              | 13.3kg                         |
| Carcass Thickness                   | 18mm                           |
| Carcass Material                    | MDF / MFC                      |
| Carcass Finish                      | Painted                        |
| Internal Cabinet Colour             | Dark grey                      |
| Plumbing Void                       | 50mm                           |
| Cabinet Fixing Type                 | Adjustable wall hangers        |
| Door / Drawer Finish                | Painted                        |
| Door / Frontal Material             | MDF                            |
| Number of Doors                     | Two                            |
| Number of Drawers                   | None                           |
| Number of Internal<br>Shelves       | One (Adjustable)               |
| Door Handing                        | _                              |
| Hinge / Runner Type                 | Soft close                     |
| Handle / Knob                       | Not supplied (sold separately) |
| Handle Centres                      | _                              |
| Leg Set                             | Not supplied (sold separately) |
| Pre-Drilled /<br>Marked for handles | Pilot hole                     |
|                                     |                                |