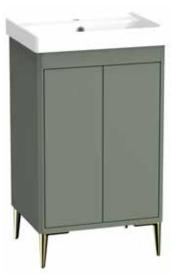

## Nostell 500mm Floor Standing Two Door Basin Unit INSTNOFS50AG

| Specification                       |                                |
|-------------------------------------|--------------------------------|
| Finish                              | Matt Aloe Green                |
| Dimensions                          | 840(h) x 490(w) x 390(d) mm    |
| Weight                              | 13.3kg                         |
| Carcass Thickness                   | 18mm                           |
| Carcass Material                    | MDF / MFC                      |
| Carcass Finish                      | Painted                        |
| Internal Cabinet Colour             | Dark grey                      |
| Plumbing Void                       | 50mm                           |
| Cabinet Fixing Type                 | Adjustable wall hangers        |
| Door / Drawer Finish                | Painted                        |
| Door / Frontal Material             | MDF                            |
| Number of Doors                     | Two                            |
| Number of Drawers                   | None                           |
| Number of Internal<br>Shelves       | One (Adjustable)               |
| Door Handing                        | _                              |
| Hinge / Runner Type                 | Soft close                     |
| Handle / Knob                       | Not supplied (sold separately) |
| Handle Centres                      | _                              |
| Leg Set                             | Not supplied (sold separately) |
| Pre-Drilled /<br>Marked for handles | Pilot hole                     |