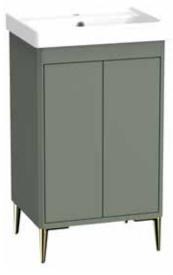

## Nostell 500mm Floor Standing Two Door Basin Unit INSTNOFS50AG

| Specification                       |                                |
|-------------------------------------|--------------------------------|
| Finish                              | Matt Aloe Green                |
| Dimensions                          | 840(h) x 490(w) x 390(d) mm    |
| Weight                              | 13.3kg                         |
| Carcass Thickness                   | 18mm                           |
| Carcass Material                    | MDF / MFC                      |
| Carcass Finish                      | Painted                        |
| Internal Cabinet Colour             | Dark grey                      |
| Plumbing Void                       | 50mm                           |
| Cabinet Fixing Type                 | Adjustable wall hangers        |
| Door / Drawer Finish                | Painted                        |
| Door / Frontal Material             | MDF                            |
| Number of Doors                     | Two                            |
| Number of Drawers                   | None                           |
| Number of Internal<br>Shelves       | One (Adjustable)               |
| Door Handing                        | _                              |
| Hinge / Runner Type                 | Soft close                     |
| Handle / Knob                       | Not supplied (sold separately) |
| Handle Centres                      | _                              |
| Leg Set                             | Not supplied (sold separately) |
| Pre-Drilled /<br>Marked for handles | Pilot hole                     |