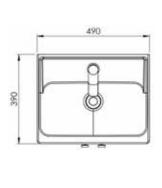

## Nostell 500mm Floor Standing Two Door Basin Unit INSTNOFS50AG

| Specification                       |                                |
|-------------------------------------|--------------------------------|
| Finish                              | Matt Aloe Green                |
| Dimensions                          | 840(h) x 490(w) x 390(d) mm    |
| Weight                              | 13.3kg                         |
| Carcass Thickness                   | 18mm                           |
| Carcass Material                    | MDF / MFC                      |
| Carcass Finish                      | Painted                        |
| Internal Cabinet Colour             | Dark grey                      |
| Plumbing Void                       | 50mm                           |
| Cabinet Fixing Type                 | Adjustable wall hangers        |
| Door / Drawer Finish                | Painted                        |
| Door / Frontal Material             | MDF                            |
| Number of Doors                     | Two                            |
| Number of Drawers                   | None                           |
| Number of Internal<br>Shelves       | One (Adjustable)               |
| Door Handing                        | _                              |
| Hinge / Runner Type                 | Soft close                     |
| Handle / Knob                       | Not supplied (sold separately) |
| Handle Centres                      | _                              |
| Leg Set                             | Not supplied (sold separately) |
| Pre-Drilled /<br>Marked for handles | Pilot hole                     |