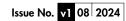

## Nostell 500mm Floor Standing Two Door Basin Unit INSTNOFS50AG

| Specification                       |                                |
|-------------------------------------|--------------------------------|
| Finish                              | Matt Aloe Green                |
| Dimensions                          | 840(h) x 490(w) x 390(d) mm    |
| Weight                              | 13.3kg                         |
| Carcass Thickness                   | 18mm                           |
| Carcass Material                    | MDF / MFC                      |
| Carcass Finish                      | Painted                        |
| Internal Cabinet Colour             | Dark grey                      |
| Plumbing Void                       | 50mm                           |
| Cabinet Fixing Type                 | Adjustable wall hangers        |
| Door / Drawer Finish                | Painted                        |
| Door / Frontal Material             | MDF                            |
| Number of Doors                     | Two                            |
| Number of Drawers                   | None                           |
| Number of Internal<br>Shelves       | One (Adjustable)               |
| Door Handing                        | _                              |
| Hinge / Runner Type                 | Soft close                     |
| Handle / Knob                       | Not supplied (sold separately) |
| Handle Centres                      | _                              |
| Leg Set                             | Not supplied (sold separately) |
| Pre-Drilled /<br>Marked for handles | Pilot hole                     |