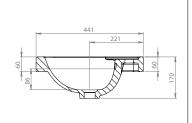

### Q – What is the maximum water depth of the basin?

A - 85mm up to the overflow.

#### Q - What are the taphole/basin waste sizes?

- A All sizes are to British Standard (BS EN 31)
- Diameter of the central taphole = 35 mm : +2/-1 mm Bore of the waste outlet hole = 46 mm : +2/-3 mm
- Diameter of the base for the seal between the waste outlet hole and the waste fitting =  $\geq$  60 mm