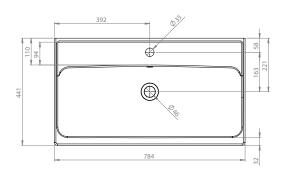

# Nostell 800mm Ceramic One Taphole Basin INSTNO80BAS

| Specification       |                            |
|---------------------|----------------------------|
| Finish              | White                      |
| Dimensions          | 60(h) x 784(w) x 441(d) mm |
| Weight              | 17.2kg                     |
| Basin Material      | Ceramic                    |
| Overflow            | Yes                        |
| Chainstay Hole      | No                         |
| Reversible          | No                         |
| Taphole Positioning | Centre                     |
|                     |                            |

## Q – What is the width of the Tapledge?

A – The Tapledge is 163mm wide.

#### Q - What is the distance from the Taphole centre to Basin Waste?