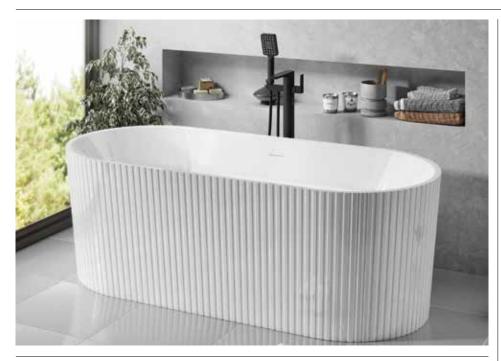

## Nostell 1500 x 750mm Freestanding Bath INST901600

| Specification                        |                              |
|--------------------------------------|------------------------------|
| Finish                               | White                        |
| Dimensions                           | 580(h) x 1500(w) x 750(d) mm |
| Weight                               | 35kg                         |
| Bath Type                            | Freestanding bath            |
| Tapholes                             | Cannot be drilled            |
| Water Capacity                       | 222 Litres                   |
| Legs Supplied                        | Yes                          |
| Leg Fixing Type                      | Pre-fitted                   |
| Legs Adjustable                      | Yes                          |
| Bath Surface Material                | Acrylic                      |
| Bath Surface Material<br>Thickness   | 3.5mm                        |
| Waste Supplied                       | Yes                          |
| Overflow Supplied                    | Yes                          |
| Overflow Height                      | 384mm                        |
| Encapsulated Base Board              | Yes                          |
| Base Board Material                  | MDF                          |
| Material Used to Cover<br>Base Board | Fiberglass                   |