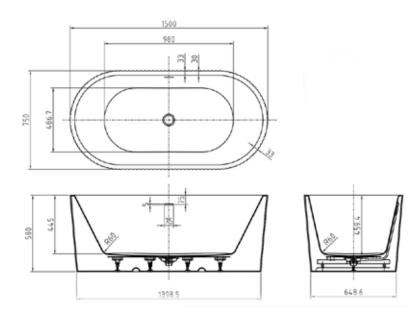

## Nostell 1500 x 750mm Freestanding Bath INST901600

| Specification                        |                              |
|--------------------------------------|------------------------------|
| Finish                               | White                        |
| Dimensions                           | 580(h) x 1500(w) x 750(d) mm |
| Weight                               | 35kg                         |
| Bath Type                            | Freestanding bath            |
| Tapholes                             | Cannot be drilled            |
| Water Capacity                       | 222 Litres                   |
| Legs Supplied                        | Yes                          |
| Leg Fixing Type                      | Pre-fitted                   |
| Legs Adjustable                      | Yes                          |
| Bath Surface Material                | Acrylic                      |
| Bath Surface Material<br>Thickness   | 3.5mm                        |
| Waste Supplied                       | Yes                          |
| Overflow Supplied                    | Yes                          |
| Overflow Height                      | 384mm                        |
| Encapsulated Base Board              | Yes                          |
| Base Board Material                  | MDF                          |
| Material Used to Cover<br>Base Board | Fiberglass                   |