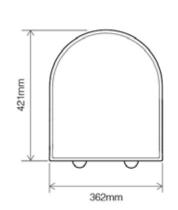

## Nostell Quick Release, Soft Close, Seat + Cover INST02071

| Specification            |                            |
|--------------------------|----------------------------|
| Finish                   | White                      |
| Dimensions               | 39(h) x 362(w) x 421(d) mm |
| Weight                   | 2kg                        |
| Seat Hinge Material      | Stainless Steel            |
| Antibacterial Protection | No                         |
| Seat Type                | Slim                       |
| UV Protection            | -                          |
| Max Load Test            | 150kg                      |
| Seat Material            | Thermoset                  |