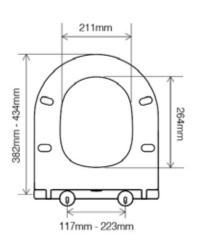

## Nostell Quick Release, Soft Close, Seat + Cover INST02071

| Specification            |                            |
|--------------------------|----------------------------|
| Finish                   | White                      |
| Dimensions               | 39(h) x 362(w) x 421(d) mm |
| Weight                   | 2kg                        |
| Seat Hinge Material      | Stainless Steel            |
| Antibacterial Protection | No                         |
| Seat Type                | Slim                       |
| UV Protection            | -                          |
| Max Load Test            | 150kg                      |
| Seat Material            | Thermoset                  |