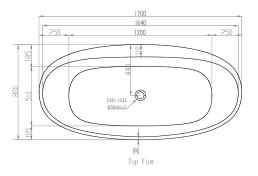

## Nawton 1700 x 800mm Freestanding Bath INSNA17DEW

|   | H |   |
|---|---|---|
|   |   |   |
|   |   |   |
|   |   | A |
| A |   | A |
|   |   |   |
|   | - | 7 |

| Specification                               |                                         |
|---------------------------------------------|-----------------------------------------|
| Finish                                      | White                                   |
| Dimensions                                  | 600(h) x 1700(w) x 800(d) mm            |
| Weight                                      | 47kg                                    |
| Bath Type                                   | Freestanding                            |
| Tapholes                                    | Can be drilled                          |
| Water Capacity                              | 265 Litres                              |
| Legs Supplied                               | Yes                                     |
| Leg Fixing Type                             | Pre-installed                           |
| Legs Adjustable                             | Yes                                     |
| Bath Surface Material                       | Acrylic                                 |
| Bath Surface Material<br>Thickness          | 4mm Acrylic                             |
| Waste Supplied                              | Yes                                     |
| Waste Integrated                            | Yes                                     |
| Click Waste Finish                          | White                                   |
| Overflow Bath Filler<br>Can Be Fitted       | No                                      |
| Overflow Type                               | Integrated Slot                         |
| Overflow Height                             | 75mm from top                           |
| Encapsulated Base<br>Board                  | Yes                                     |
| Base Board Material                         | HD Board                                |
| Material Used to Cover<br>Base Board        | Resin Fibreglass                        |
| Weight of Material used to cover base board | ~4mm application of Resin<br>Fibreglass |
| Bath Frame                                  | No                                      |
| Bath Frame Material                         | _                                       |