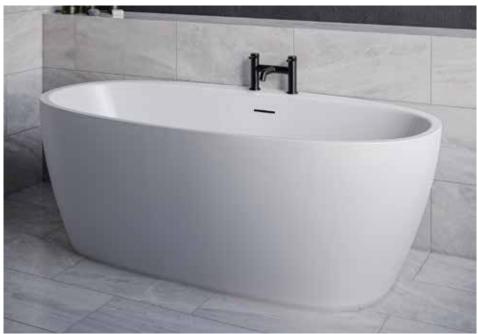

## Nawton 1700 x 800mm Freestanding Bath INSNA17DEW

|   | H |   |
|---|---|---|
|   |   |   |
|   |   |   |
|   |   | A |
| A |   | A |
|   |   |   |
|   | - | 7 |

| Specification                               |                                         |
|---------------------------------------------|-----------------------------------------|
| Finish                                      | White                                   |
| Dimensions                                  | 600(h) x 1700(w) x 800(d) mm            |
| Weight                                      | 47kg                                    |
| Bath Type                                   | Freestanding                            |
| Tapholes                                    | Can be drilled                          |
| Water Capacity                              | 265 Litres                              |
| Legs Supplied                               | Yes                                     |
| Leg Fixing Type                             | Pre-installed                           |
| Legs Adjustable                             | Yes                                     |
| Bath Surface Material                       | Acrylic                                 |
| Bath Surface Material<br>Thickness          | 4mm Acrylic                             |
| Waste Supplied                              | Yes                                     |
| Waste Integrated                            | Yes                                     |
| Click Waste Finish                          | White                                   |
| Overflow Bath Filler<br>Can Be Fitted       | No                                      |
| Overflow Type                               | Integrated Slot                         |
| Overflow Height                             | 75mm from top                           |
| Encapsulated Base<br>Board                  | Yes                                     |
| Base Board Material                         | HD Board                                |
| Material Used to Cover<br>Base Board        | Resin Fibreglass                        |
| Weight of Material used to cover base board | ~4mm application of Resin<br>Fibreglass |
| Bath Frame                                  | No                                      |
| Bath Frame Material                         | _                                       |