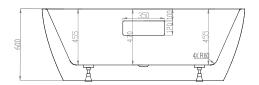

## Nawton 1700 x 800mm Freestanding Bath INSNA17DEW

|   | H |   |
|---|---|---|
|   |   |   |
|   |   |   |
|   |   | A |
| A |   | A |
|   |   |   |
|   | - | 7 |

| Specification                               |                                         |
|---------------------------------------------|-----------------------------------------|
| Finish                                      | White                                   |
| Dimensions                                  | 600(h) x 1700(w) x 800(d) mm            |
| Weight                                      | 47kg                                    |
| Bath Type                                   | Freestanding                            |
| Tapholes                                    | Can be drilled                          |
| Water Capacity                              | 265 Litres                              |
| Legs Supplied                               | Yes                                     |
| Leg Fixing Type                             | Pre-installed                           |
| Legs Adjustable                             | Yes                                     |
| Bath Surface Material                       | Acrylic                                 |
| Bath Surface Material<br>Thickness          | 4mm Acrylic                             |
| Waste Supplied                              | Yes                                     |
| Waste Integrated                            | Yes                                     |
| Click Waste Finish                          | White                                   |
| Overflow Bath Filler<br>Can Be Fitted       | No                                      |
| Overflow Type                               | Integrated Slot                         |
| Overflow Height                             | 75mm from top                           |
| Encapsulated Base<br>Board                  | Yes                                     |
| Base Board Material                         | HD Board                                |
| Material Used to Cover<br>Base Board        | Resin Fibreglass                        |
| Weight of Material used to cover base board | ~4mm application of Resin<br>Fibreglass |
| Bath Frame                                  | No                                      |
| Bath Frame Material                         | _                                       |