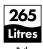

## Nawton 1700 x 800mm Freestanding Bath INSNA17DEW

|   | H |   |
|---|---|---|
|   |   |   |
|   |   |   |
|   |   | A |
| A |   | A |
|   |   |   |
|   | - | 7 |

| Specification                               |                                         |
|---------------------------------------------|-----------------------------------------|
| Finish                                      | White                                   |
| Dimensions                                  | 600(h) x 1700(w) x 800(d) mm            |
| Weight                                      | 47kg                                    |
| Bath Type                                   | Freestanding                            |
| Tapholes                                    | Can be drilled                          |
| Water Capacity                              | 265 Litres                              |
| Legs Supplied                               | Yes                                     |
| Leg Fixing Type                             | Pre-installed                           |
| Legs Adjustable                             | Yes                                     |
| Bath Surface Material                       | Acrylic                                 |
| Bath Surface Material<br>Thickness          | 4mm Acrylic                             |
| Waste Supplied                              | Yes                                     |
| Waste Integrated                            | Yes                                     |
| Click Waste Finish                          | White                                   |
| Overflow Bath Filler<br>Can Be Fitted       | No                                      |
| Overflow Type                               | Integrated Slot                         |
| Overflow Height                             | 75mm from top                           |
| Encapsulated Base<br>Board                  | Yes                                     |
| Base Board Material                         | HD Board                                |
| Material Used to Cover<br>Base Board        | Resin Fibreglass                        |
| Weight of Material used to cover base board | ~4mm application of Resin<br>Fibreglass |
| Bath Frame                                  | No                                      |
| Bath Frame Material                         | _                                       |

## **Key Features + Benefits**

Years Guarantee

Bath Capacity

**Certifications + Accreditations**