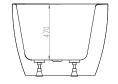

## Nawton 1700 x 800mm Freestanding Bath INSNA17DEW

|   | H |   |
|---|---|---|
|   |   |   |
|   |   |   |
|   |   | A |
| A |   | A |
|   |   |   |
|   | - | 7 |

| Specification                               |                                         |
|---------------------------------------------|-----------------------------------------|
| Finish                                      | White                                   |
| Dimensions                                  | 600(h) x 1700(w) x 800(d) mm            |
| Weight                                      | 47kg                                    |
| Bath Type                                   | Freestanding                            |
| Tapholes                                    | Can be drilled                          |
| Water Capacity                              | 265 Litres                              |
| Legs Supplied                               | Yes                                     |
| Leg Fixing Type                             | Pre-installed                           |
| Legs Adjustable                             | Yes                                     |
| Bath Surface Material                       | Acrylic                                 |
| Bath Surface Material<br>Thickness          | 4mm Acrylic                             |
| Waste Supplied                              | Yes                                     |
| Waste Integrated                            | Yes                                     |
| Click Waste Finish                          | White                                   |
| Overflow Bath Filler<br>Can Be Fitted       | No                                      |
| Overflow Type                               | Integrated Slot                         |
| Overflow Height                             | 75mm from top                           |
| Encapsulated Base<br>Board                  | Yes                                     |
| Base Board Material                         | HD Board                                |
| Material Used to Cover<br>Base Board        | Resin Fibreglass                        |
| Weight of Material used to cover base board | ~4mm application of Resin<br>Fibreglass |
| Bath Frame                                  | No                                      |
| Bath Frame Material                         | _                                       |