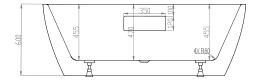

## Nawton 1500 x 800mm Freestanding Bath INSNA15DEW

| 1,1 |     |
|-----|-----|
|     |     |
|     |     |
|     | 100 |
|     | AR  |
|     | 1   |
|     | -   |
|     |     |

| White                                      |
|--------------------------------------------|
| 600(h) x 1500(w) x 800(d) mm               |
| 40kg                                       |
| Freestanding                               |
| Can be drilled                             |
| 220 Litres                                 |
| Yes                                        |
| Pre-installed                              |
| Yes                                        |
| Acrylic                                    |
| 4mm Acrylic                                |
| Yes                                        |
| Yes                                        |
| White                                      |
| No                                         |
| Integrated Slot                            |
| 75mm from top                              |
| Yes                                        |
|                                            |
| HD Board                                   |
| HD Board<br>Resin Fibreglass               |
|                                            |
| Resin Fibreglass ~4mm application of Resin |
|                                            |