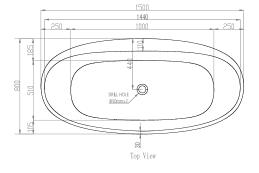

## Nawton 1500 x 800mm Freestanding Bath INSNA15DEW

| 1,1 |     |
|-----|-----|
|     |     |
|     |     |
|     | 100 |
|     | AR  |
|     | 1   |
|     | -   |
|     |     |

| White                                      |
|--------------------------------------------|
| 600(h) x 1500(w) x 800(d) mm               |
| 40kg                                       |
| Freestanding                               |
| Can be drilled                             |
| 220 Litres                                 |
| Yes                                        |
| Pre-installed                              |
| Yes                                        |
| Acrylic                                    |
| 4mm Acrylic                                |
| Yes                                        |
| Yes                                        |
| White                                      |
| No                                         |
| Integrated Slot                            |
| 75mm from top                              |
| Yes                                        |
|                                            |
| HD Board                                   |
| HD Board<br>Resin Fibreglass               |
|                                            |
| Resin Fibreglass ~4mm application of Resin |
|                                            |