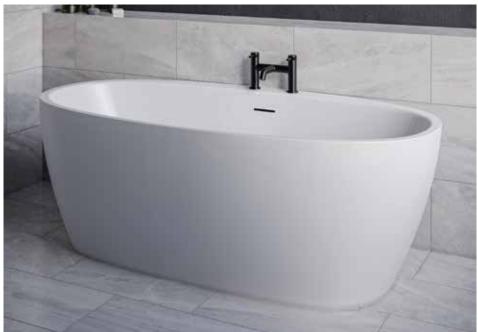

## Nawton 1500 x 800mm Freestanding Bath INSNA15DEW

| 1,1 |     |
|-----|-----|
|     |     |
|     |     |
|     | 100 |
|     | AR  |
|     | 1   |
|     | -   |
|     |     |

| White                                      |
|--------------------------------------------|
| 600(h) x 1500(w) x 800(d) mm               |
| 40kg                                       |
| Freestanding                               |
| Can be drilled                             |
| 220 Litres                                 |
| Yes                                        |
| Pre-installed                              |
| Yes                                        |
| Acrylic                                    |
| 4mm Acrylic                                |
| Yes                                        |
| Yes                                        |
| White                                      |
| No                                         |
| Integrated Slot                            |
| 75mm from top                              |
| Yes                                        |
|                                            |
| HD Board                                   |
| HD Board<br>Resin Fibreglass               |
|                                            |
| Resin Fibreglass ~4mm application of Resin |
|                                            |