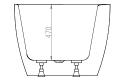

## Nawton 1500 x 800mm Freestanding Bath INSNA15DEW

| 1,1 |     |
|-----|-----|
|     |     |
|     |     |
|     | 100 |
|     | AR  |
|     | 1   |
|     | -   |
|     |     |

| White                                      |
|--------------------------------------------|
| 600(h) x 1500(w) x 800(d) mm               |
| 40kg                                       |
| Freestanding                               |
| Can be drilled                             |
| 220 Litres                                 |
| Yes                                        |
| Pre-installed                              |
| Yes                                        |
| Acrylic                                    |
| 4mm Acrylic                                |
| Yes                                        |
| Yes                                        |
| White                                      |
| No                                         |
| Integrated Slot                            |
| 75mm from top                              |
| Yes                                        |
|                                            |
| HD Board                                   |
| HD Board<br>Resin Fibreglass               |
|                                            |
| Resin Fibreglass ~4mm application of Resin |
|                                            |