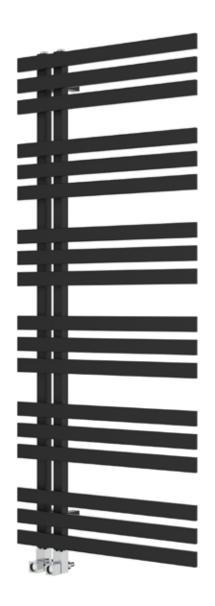

## Muse 1400 x 600mm Towel Rail (Heating Only) MU1400600MB

| Specification               |                              |
|-----------------------------|------------------------------|
| Finish                      | Matt Black                   |
| Dimensions                  | 1400(h) x 600(w) x 118(d) mm |
| Weight                      | 19kg                         |
| BTU Output/Hr               | 1859                         |
| Watts @ Δ T50°C             | 545                          |
| Bars                        | 3-3-3-3-3                    |
| Pipe Centres                | 60mm                         |
| Electric Element<br>Wattage | _                            |
| Face to Face<br>Connections | -                            |
| Radiator Columns            | -                            |
| Material                    | Mild Steel                   |
|                             |                              |

## Muse 1400 x 600mm Towel Rail (Heating Only) MU1400600MB

<sup>\*</sup>Dual energy models require a conversion-tee, consult relevant drawing for details.