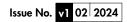

## Muse 1400 x 600mm Towel Rail (Heating Only) MU1400600MB

| Specification               |                              |
|-----------------------------|------------------------------|
| Finish                      | Matt Black                   |
| Dimensions                  | 1400(h) x 600(w) x 118(d) mm |
| Weight                      | 19kg                         |
| BTU Output/Hr               | 1859                         |
| Watts @ Δ T50°C             | 545                          |
| Bars                        | 3-3-3-3-3                    |
| Pipe Centres                | 60mm                         |
| Electric Element<br>Wattage | _                            |
| Face to Face<br>Connections | -                            |
| Radiator Columns            | -                            |
| Material                    | Mild Steel                   |
|                             |                              |