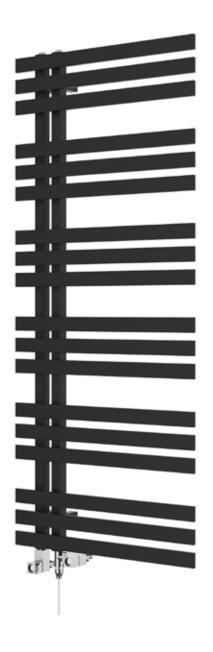

## Technical Data Sheet | Designer Towel Rails

www.instinctproducts.co.uk

Muse 1400 x 600mm Towel Rail (Dual Fuel) MU1400600MB-HE

| Specification               |                              |
|-----------------------------|------------------------------|
| Finish                      | Matt Black                   |
| Dimensions                  | 1400(h) × 600(w) × 118(d) mm |
| Weight                      | 19kg                         |
| BTU Output/Hr               | 1859                         |
| Watts @ $\Delta$ T50°C      | 545                          |
| Bars                        | 3-3-3-3-3                    |
| Pipe Centres                | 60mm                         |
| Electric Element<br>Wattage | 200                          |
| Face to Face<br>Connections | -                            |
| Radiator Columns            | -                            |
| Material                    | Mild Steel                   |
|                             |                              |

## Muse $1400 \times 600 mm$ Towel Rail (Dual Fuel)

MU1400600MB-HE

<sup>\*</sup>Dual energy models require a conversion-tee, consult relevant drawing for details.