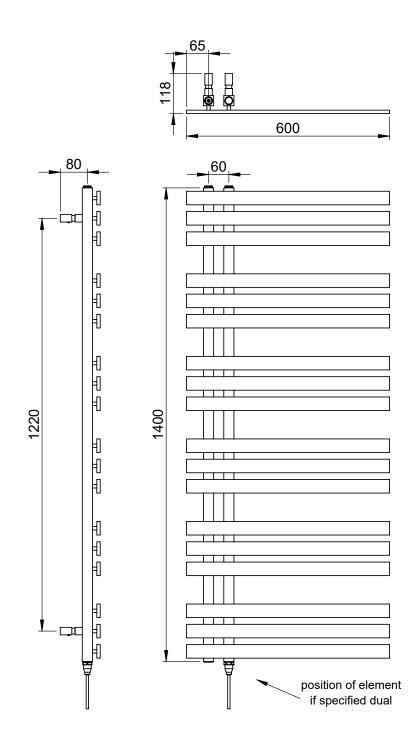

## Technical Data Sheet | Designer Towel Rails

www.instinctproducts.co.uk

Muse 1400 x 600mm Towel Rail (Electric Only) MU1400600MB-E

| Specification               |                              |
|-----------------------------|------------------------------|
| Finish                      | Matt Black                   |
| Dimensions                  | 1400(h) x 600(w) x 118(d) mm |
| Weight                      | 27kg                         |
| BTU Output/Hr               | _                            |
| Watts @ ∆ T50°C             | _                            |
| Bars                        | 3-3-3-3-3                    |
| Pipe Centres                | 60mm                         |
| Electric Element<br>Wattage | 200                          |
| Face to Face<br>Connections | -                            |
| Radiator Columns            | -                            |
| Material                    | Mild Steel                   |
|                             |                              |

## Muse 1400 x 600mm Towel Rail (Electric Only) MU1400600MB-E

<sup>\*</sup>Dual energy models require a conversion-tee, consult relevant drawing for details.