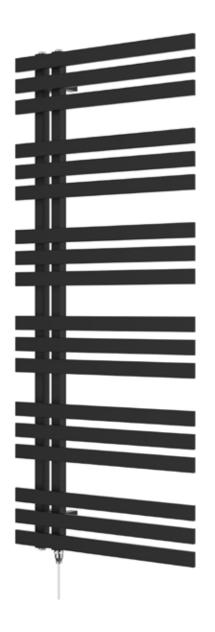

## Technical Data Sheet | Designer Towel Rails

www.instinctproducts.co.uk

Muse 1400 x 600mm Towel Rail (Electric Only) MU1400600MB-E

| Specification               |                              |
|-----------------------------|------------------------------|
| Finish                      | Matt Black                   |
| Dimensions                  | 1400(h) x 600(w) x 118(d) mm |
| Weight                      | 27kg                         |
| BTU Output/Hr               | _                            |
| Watts @ ∆ T50°C             | _                            |
| Bars                        | 3-3-3-3-3                    |
| Pipe Centres                | 60mm                         |
| Electric Element<br>Wattage | 200                          |
| Face to Face<br>Connections | -                            |
| Radiator Columns            | -                            |
| Material                    | Mild Steel                   |
|                             |                              |

## Muse 1400 x 600mm Towel Rail (Electric Only) MU1400600MB-E

<sup>\*</sup>Dual energy models require a conversion-tee, consult relevant drawing for details.