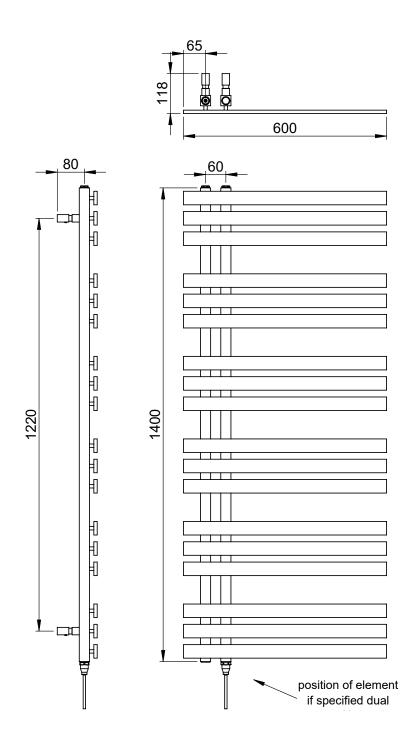

### Muse 1400 x 600mm Towel Rail (Heating Only) MU1400600CP

| Specification               |                              |
|-----------------------------|------------------------------|
| Finish                      | Chrome                       |
| Dimensions                  | 1400(h) x 600(w) x 118(d) mm |
| Weight                      | 19kg                         |
| BTU Output/Hr               | 1488                         |
| Watts @ $\Delta$ T50°C      | 436                          |
| Bars                        | 3-3-3-3-3                    |
| Pipe Centres                | 60mm                         |
| Electric Element<br>Wattage | -                            |
| Face to Face<br>Connections | -                            |
| Radiator Columns            | _                            |
| Material                    | Mild Steel                   |
|                             |                              |

## Muse 1400 x 600mm Towel Rail (Heating Only) MU1400600CP

<sup>\*</sup>Dual energy models require a conversion-tee, consult relevant drawing for details.