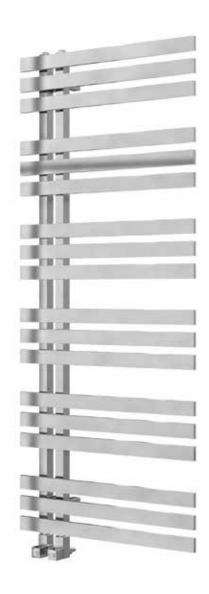

### Muse 1400 x 600mm Towel Rail (Heating Only) MU1400600CP

| Specification               |                              |
|-----------------------------|------------------------------|
| Finish                      | Chrome                       |
| Dimensions                  | 1400(h) x 600(w) x 118(d) mm |
| Weight                      | 19kg                         |
| BTU Output/Hr               | 1488                         |
| Watts @ $\Delta$ T50°C      | 436                          |
| Bars                        | 3-3-3-3-3                    |
| Pipe Centres                | 60mm                         |
| Electric Element<br>Wattage | -                            |
| Face to Face<br>Connections | -                            |
| Radiator Columns            | _                            |
| Material                    | Mild Steel                   |
|                             |                              |