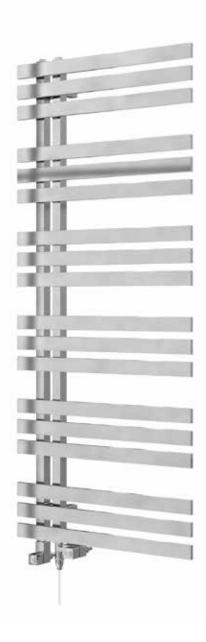

#### Muse 1400 x 600mm Towel Rail (Dual Fuel)

MU1400600CP-HE

| Specification               |                              |
|-----------------------------|------------------------------|
| Finish                      | Chrome                       |
| Dimensions                  | 1400(h) x 600(w) x 118(d) mm |
| Weight                      | 19kg                         |
| BTU Output/Hr               | 1488                         |
| Watts @ ∆ T50°C             | 436                          |
| Bars                        | 3-3-3-3-3                    |
| Pipe Centres                | 60mm                         |
| Electric Element<br>Wattage | 200                          |
| Face to Face<br>Connections | -                            |
| Radiator Columns            | _                            |
| Material                    | Mild Steel                   |
|                             |                              |

### Muse $1400 \times 600 \text{mm}$ Towel Rail (Dual Fuel)

MU1400600CP-HE

<sup>\*</sup>Dual energy models require a conversion-tee, consult relevant drawing for details.