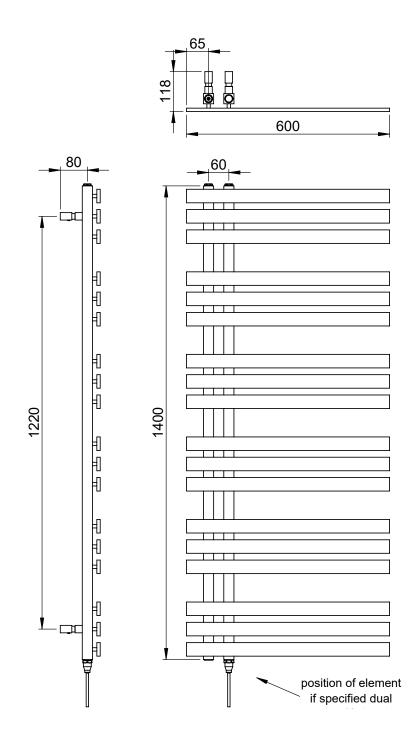

## Muse 1400 x 600mm Towel Rail (Electric Only) MU1400600CP-E

| Specification               |                              |
|-----------------------------|------------------------------|
| Finish                      | Chrome                       |
| Dimensions                  | 1400(h) x 600(w) x 118(d) mm |
| Weight                      | 27kg                         |
| BTU Output/Hr               | _                            |
| Watts @ $\Delta$ T50°C      | _                            |
| Bars                        | 3-3-3-3-3                    |
| Pipe Centres                | 60mm                         |
| Electric Element<br>Wattage | 200                          |
| Face to Face<br>Connections | -                            |
| Radiator Columns            | -                            |
| Material                    | Mild Steel                   |
|                             |                              |

## Technical Data Sheet | Designer Towel Rails

Muse 1400 x 600mm Towel Rail (Electric Only) MU1400600CP-E

<sup>\*</sup>Dual energy models require a conversion-tee, consult relevant drawing for details.