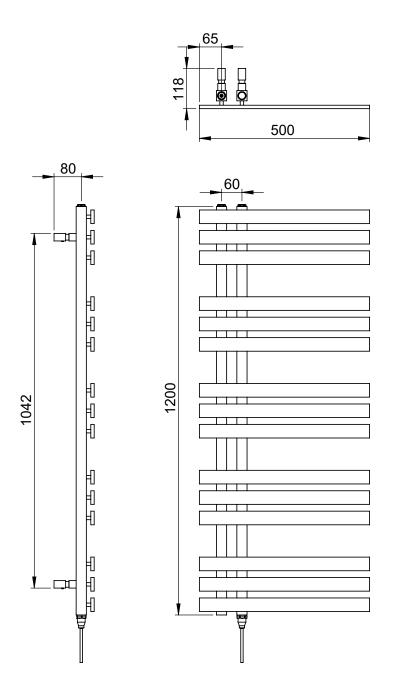

### Muse 1200 x 500mm Towel Rail (Dual Fuel) MU1200500MB-HE

Key Features + Benefits

**Certifications + Approvals** 

# Muse 1200 x 500mm Towel Rail (Dual Fuel)

MU1200500MB-HE

Muse\_MU1200500MB-HE\_TDS\_V1

www.instinctproducts.co.uk

\*Dual energy models require a conversion-tee, consult relevant drawing for details.