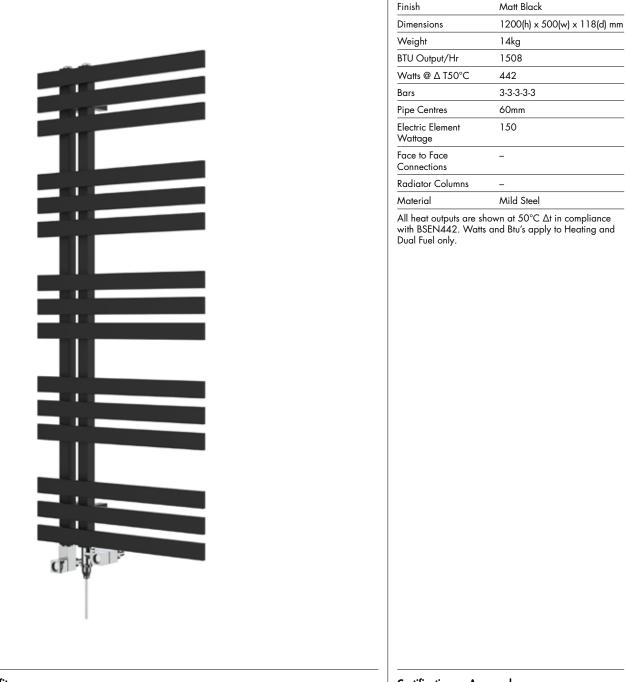

### Muse 1200 x 500mm Towel Rail (Dual Fuel) MU1200500MB-HE

Key Features + Benefits

**Certifications + Approvals** 

# Muse 1200 x 500mm Towel Rail (Dual Fuel)

MU1200500MB-HE

Muse\_MU1200500MB-HE\_TDS\_V1

www.instinctproducts.co.uk

\*Dual energy models require a conversion-tee, consult relevant drawing for details.