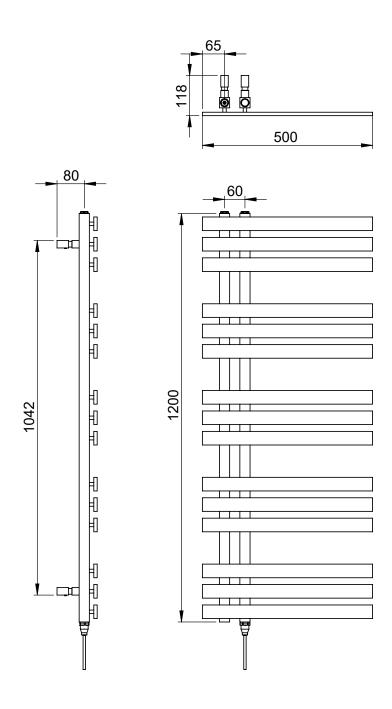

## Muse 1200 x 500mm Towel Rail (Electric Only) MU1200500MB-E

| Specification               |                              |
|-----------------------------|------------------------------|
| Finish                      | Matt Black                   |
| Dimensions                  | 1200(h) x 500(w) x 118(d) mm |
| Weight                      | 20.5kg                       |
| BTU Output/Hr               | -                            |
| Watts @ Δ T50°C             | _                            |
| Bars                        | 3-3-3-3-3                    |
| Pipe Centres                | 60mm                         |
| Electric Element<br>Wattage | 150                          |
| Face to Face<br>Connections | -                            |
| Radiator Columns            | -                            |
| Material                    | Mild Steel                   |