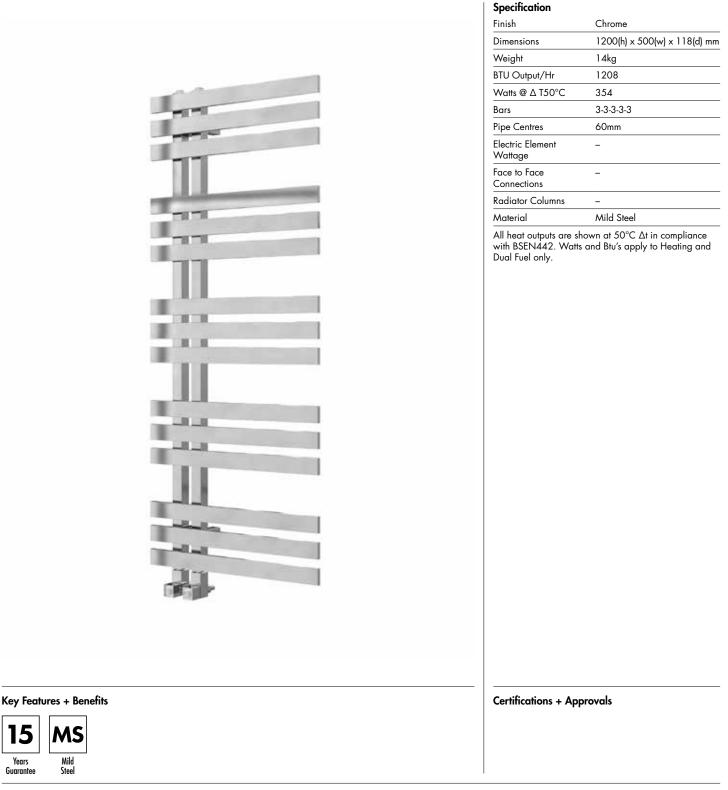

## Technical Data Sheet | Designer Towel Rails

### Issue No. v1 02 2024

Muse\_MU1200500CP\_TDS\_V1

www.instinctproducts.co.uk

# Muse 1200 x 500mm Towel Rail (Heating Only)

MU1200500CP



#### Vogue (UK) Ltd

15

Years Guarantee

Strawberry Lane, Willenhall, West Midlands, WV13 3RS. Technical Support – Tel: +44(0) 1902 387000 Email: sales@vogueuk.co.uk

All information on the data sheet is correct at the time of publication. All measurements are approximate and subject to standard tolerances.



Technical Data Sheet | Designer Towel Rails

Muse 1200 x 500mm Towel Rail (Heating Only)

MU1200500CP



Muse\_MU1200500CP\_TDS\_V1

www.instinctproducts.co.uk



\*Dual energy models require a conversion-tee, consult relevant drawing for details.

### Vogue (UK) Ltd

Strawberry Lane, Willenhall, West Midlands, WV13 3RS. Technical Support – Tel: +44(0) 1902 387000 Email: sales@vogueuk.co.uk All information on the data sheet is correct at the time of publication. All measurements a