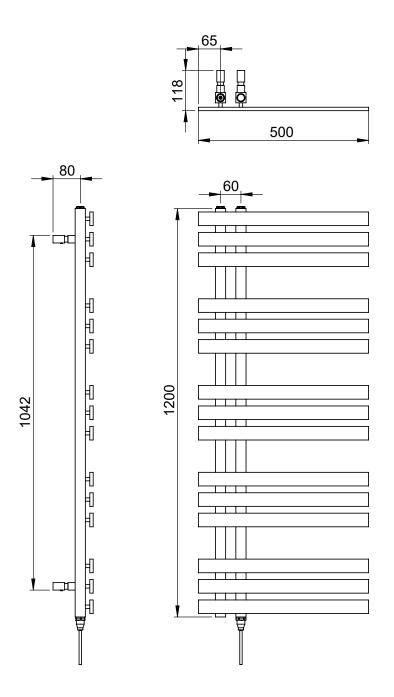

Technical Data Sheet | Designer Towel Rails

Muse 1200 x 500mm Towel Rail (Heating Only)

MU1200500CP

Muse\_MU1200500CP\_TDS\_V1

www.instinctproducts.co.uk

\*Dual energy models require a conversion-tee, consult relevant drawing for details.