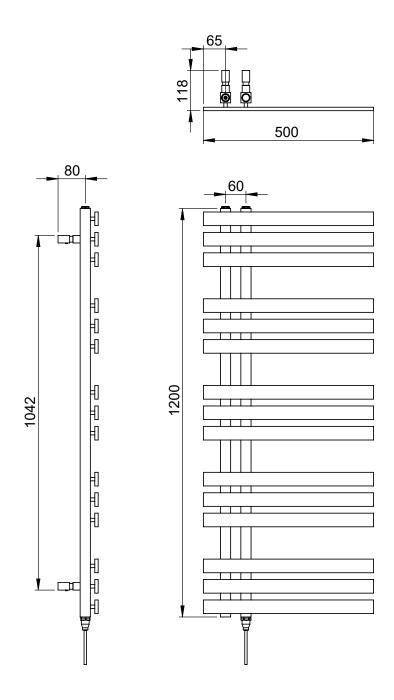

## Muse 1200 x 500mm Towel Rail (Dual Fuel) MU1200500CP-HE

| Specification               |                              |
|-----------------------------|------------------------------|
| Finish                      | Chrome                       |
| Dimensions                  | 1200(h) x 500(w) x 118(d) mm |
| Weight                      | 14kg                         |
| BTU Output/Hr               | 1208                         |
| Watts @ $\Delta$ T50°C      | 354                          |
| Bars                        | 3-3-3-3-3                    |
| Pipe Centres                | 60mm                         |
| Electric Element<br>Wattage | 150                          |
| Face to Face<br>Connections | -                            |
| Radiator Columns            | -                            |
| Material                    | Mild Steel                   |
|                             |                              |

#### Muse $1200 \times 500$ mm Towel Rail (Dual Fuel)

MU1200500CP-HE

<sup>\*</sup>Dual energy models require a conversion-tee, consult relevant drawing for details.