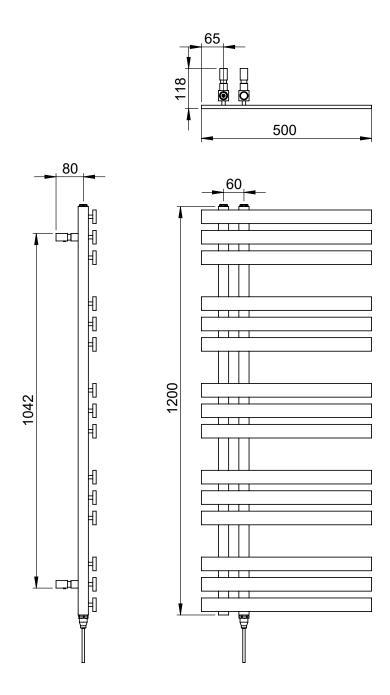

## Muse 1200 x 500mm Towel Rail (Electric Only) MU1200500CP-E

| Specification               |                              |
|-----------------------------|------------------------------|
| Finish                      | Chrome                       |
| Dimensions                  | 1200(h) x 500(w) x 118(d) mm |
| Weight                      | 23kg                         |
| BTU Output/Hr               | _                            |
| Watts @ $\Delta$ T50°C      | -                            |
| Bars                        | 3-3-3-3-3                    |
| Pipe Centres                | 60mm                         |
| Electric Element<br>Wattage | 150                          |
| Face to Face<br>Connections | -                            |
| Radiator Columns            | -                            |
| Material                    | Mild Steel                   |

## Technical Data Sheet | Designer Towel Rails

Muse 1200 x 500mm Towel Rail (Electric Only) MU1200500CP-E

<sup>\*</sup>Dual energy models require a conversion-tee, consult relevant drawing for details.