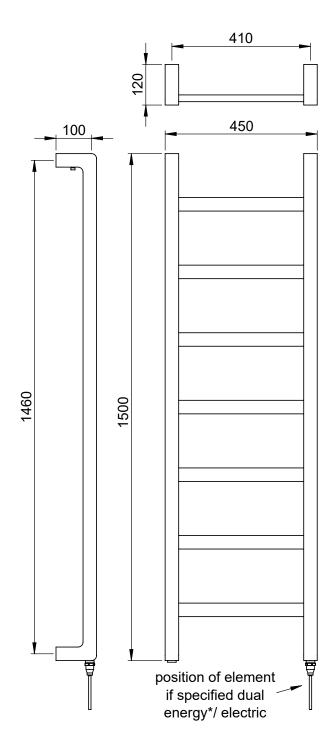

## Milos 1500 x 450mm Towel Rail (Heating Only) MI150045CP

| Specification               |                              |
|-----------------------------|------------------------------|
| Finish                      | Chrome                       |
| Dimensions                  | 1500(h) × 450(w) × 120(d) mm |
| Weight                      | 20kg                         |
| BTU Output/Hr               | 1491                         |
| Watts @ $\Delta$ T50°C      | 437                          |
| Bars                        | 7                            |
| Pipe Centres                | 410mm                        |
| Electric Element<br>Wattage | -                            |
| Face to Face<br>Connections | -                            |
| Radiator Columns            | -                            |
| Material                    | Mild Steel                   |
| *II.1                       | . 5000 4                     |

## Milos 1500 x 450mm Towel Rail (Heating Only) MI150045CP

<sup>\*</sup>Dual energy models require a conversion-tee, consult relevant drawing for details.