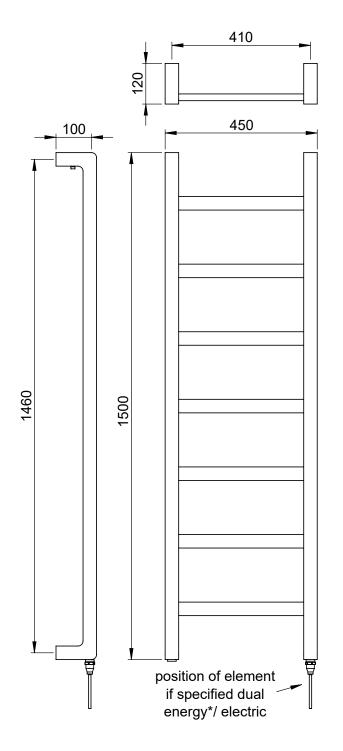

## Milos 1500 x 450mm Towel Rail (Dual Fuel) MI150045CP-HE

Specification Finish Chrome Dimensions 1500(h) x 450(w) x 120(d) mm Weight 20kg BTU Output/Hr 1491 Watts @ ∆ T50°C 437 Bars 7 Pipe Centres 410mm Electric Element 150 Wattage Face to Face \_ Connections Radiator Columns \_ Material Mild Steel All heat outputs are shown at 50°C  $\Delta t$  in compliance with BSEN442. Watts and Btu's apply to Heating and Dual Fuel only. Key Features + Benefits **Certifications + Approvals** MS

# Milos 1500 x 450mm Towel Rail (Dual Fuel)

MI150045CP-HE

Milos\_MI150045CP-HE\_TDS\_V1

www.instinctproducts.co.uk

\*Dual energy models require a conversion-tee, consult relevant drawing for details.